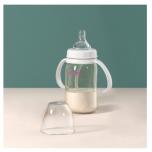

## You May Like

PENACUL Newborn baby bottle, anti-colic, widebore and anti-fall \$27.99

IREMATE Drop-resistant wide-caliber newborn baby bottle with straw \$27.99

MININEC Wide-caliber feeding bottle Breast milk texture Self-controlled flow pacifier \$25.99