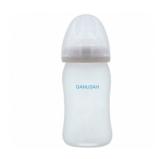

GANUSAH Feeding bottles protective layer for widecaliber glass bottle \$25.99

| ABOUT US | HELP & CONTACT | Subscribe                                           |
|----------|----------------|-----------------------------------------------------|
| BROOBEN  | HELP&CONTACT   | Receive sale news and exclusive in-store discounts! |
|          |                | Enter Your E-mail Address                           |
|          |                |                                                     |
|          |                |                                                     |
|          |                |                                                     |