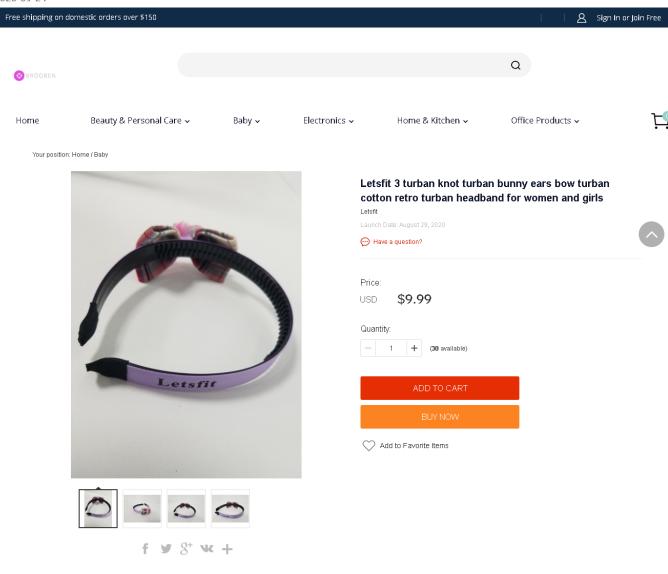

Letsfit 3 turban knot turban bunny ears bow turban cotton retro turban headband for women and girls -https://brooben.com/products/letsfit-3-turban-knot-turban-bunny-ears-bow-turban-cotton-retro-turban-headband-for-women-and-girls 2020-09-24

Description Reviews

Quantity and colors: you will receive 3 adjustable elastic rabbit ear hairbands with steel wire inside the ears,

With detachable ears: the headbands with detachable ears are convenient for you to remove the rabbit ear or keep it to create 2 different styles and show your different aspects

Texture: made of pure cotton, the headband is soft to touch and comfortable to wear, sweat-absorbent and breathable

One size fits most: the tiled girth of the wide headband is about 50 cm, which can be stretched into 72cm, suitable for most women and girls

Wide range of uses: the headband can fix your hair tightly and orderly when you are washing your face, doing exercises, having a bathe and more; it can also decorate you and make you attractive at parties, stages, costume balls