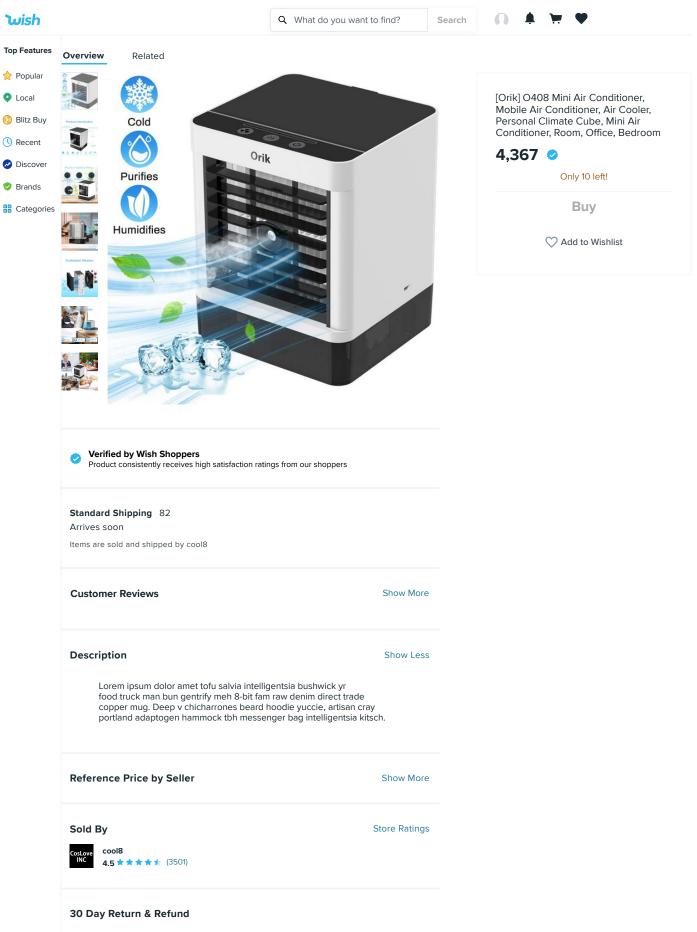

Shop with Confidence!

We want you to be completely satisfied with your purchase on Wish. Return all products within 30 days of delivery if they are not up to your satisfaction.

Learn More

| Wish         |                                        | Q What do you want to find? | Search | 0 4 | ) 👾 ( | ¥ |
|--------------|----------------------------------------|-----------------------------|--------|-----|-------|---|
| Top Features | Quick! It's the Flash Sale             |                             |        |     |       |   |
| 숨 Popular    | Get up to 50% off with code: QUICK50   |                             |        |     |       |   |
| Local        | Valid Sep 18 - 21. Max discount \$100. |                             |        |     |       |   |
| 📀 Blitz Buy  |