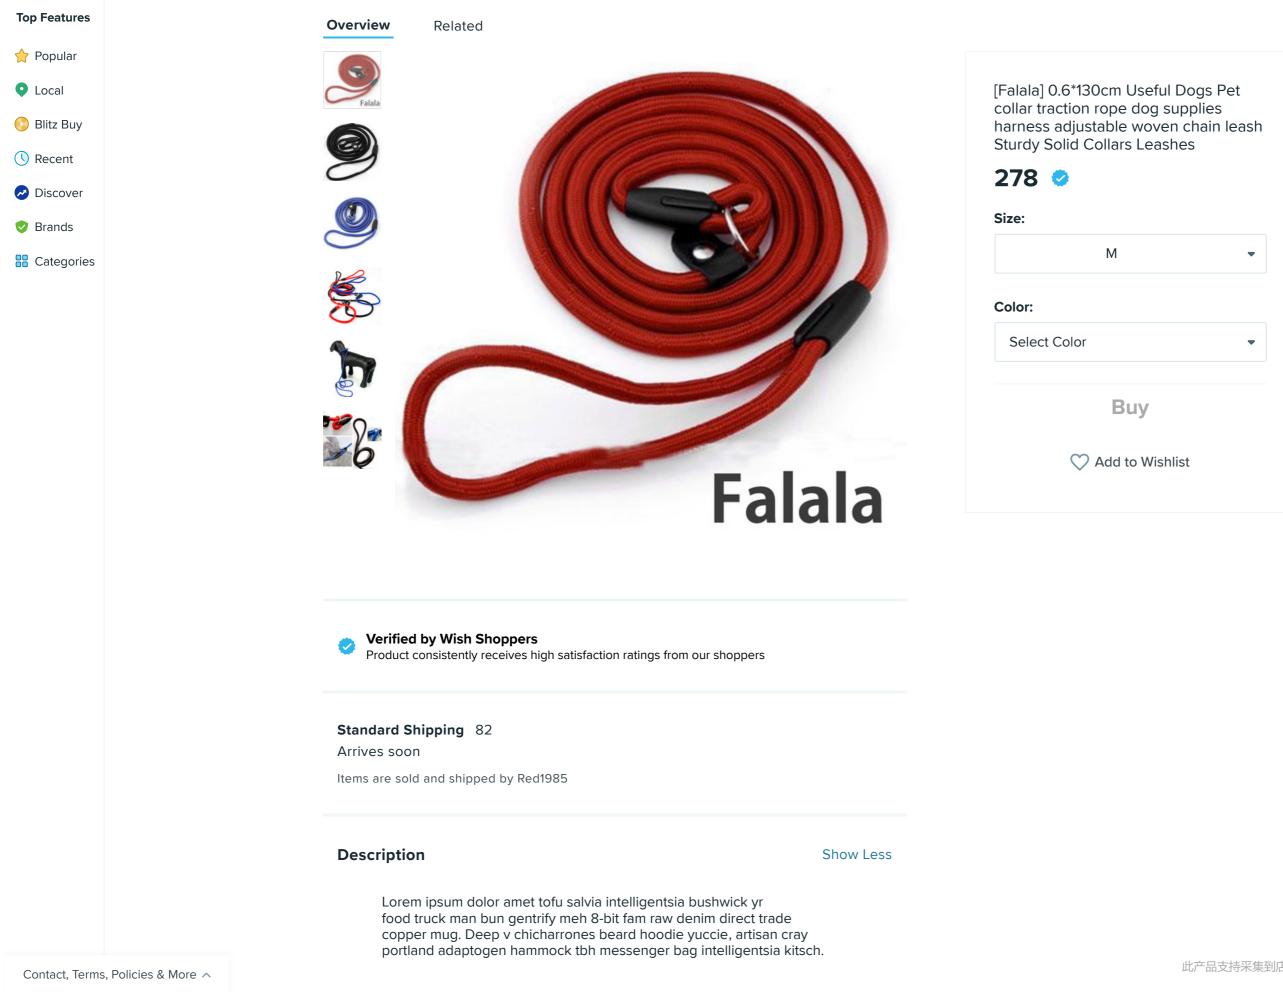

## wish

Q What do you want to find?

2020/9/18

| Wish         |              |                                                                                                                                                                |               | Q What do you want to find? |
|--------------|--------------|----------------------------------------------------------------------------------------------------------------------------------------------------------------|---------------|-----------------------------|
| Top Features | Refer        | ence Price by Seller                                                                                                                                           | Show More     |                             |
| 숨 Popular    |              | _                                                                                                                                                              |               |                             |
| • Local      | Sold         |                                                                                                                                                                | Store Ratings |                             |
| 📀 Blitz Buy  | QSEEL<br>INC | Red1985<br>4.5 ★ ★ ★ ★ ★ (4068)                                                                                                                                |               |                             |
| C Recent     |              |                                                                                                                                                                |               |                             |
| 🖉 Discover   | 30 Da        | y Return & Refund                                                                                                                                              |               |                             |
| 🕏 Brands     |              |                                                                                                                                                                |               |                             |
| Categories   |              | Shop with Confidence!                                                                                                                                          | Learn More    |                             |
|              |              | We want you to be completely satisfied with your purchase on Wis<br>Return all products within 30 days of delivery if they are not up to<br>your satisfaction. | h.            |                             |
|              |              |                                                                                                                                                                |               |                             |