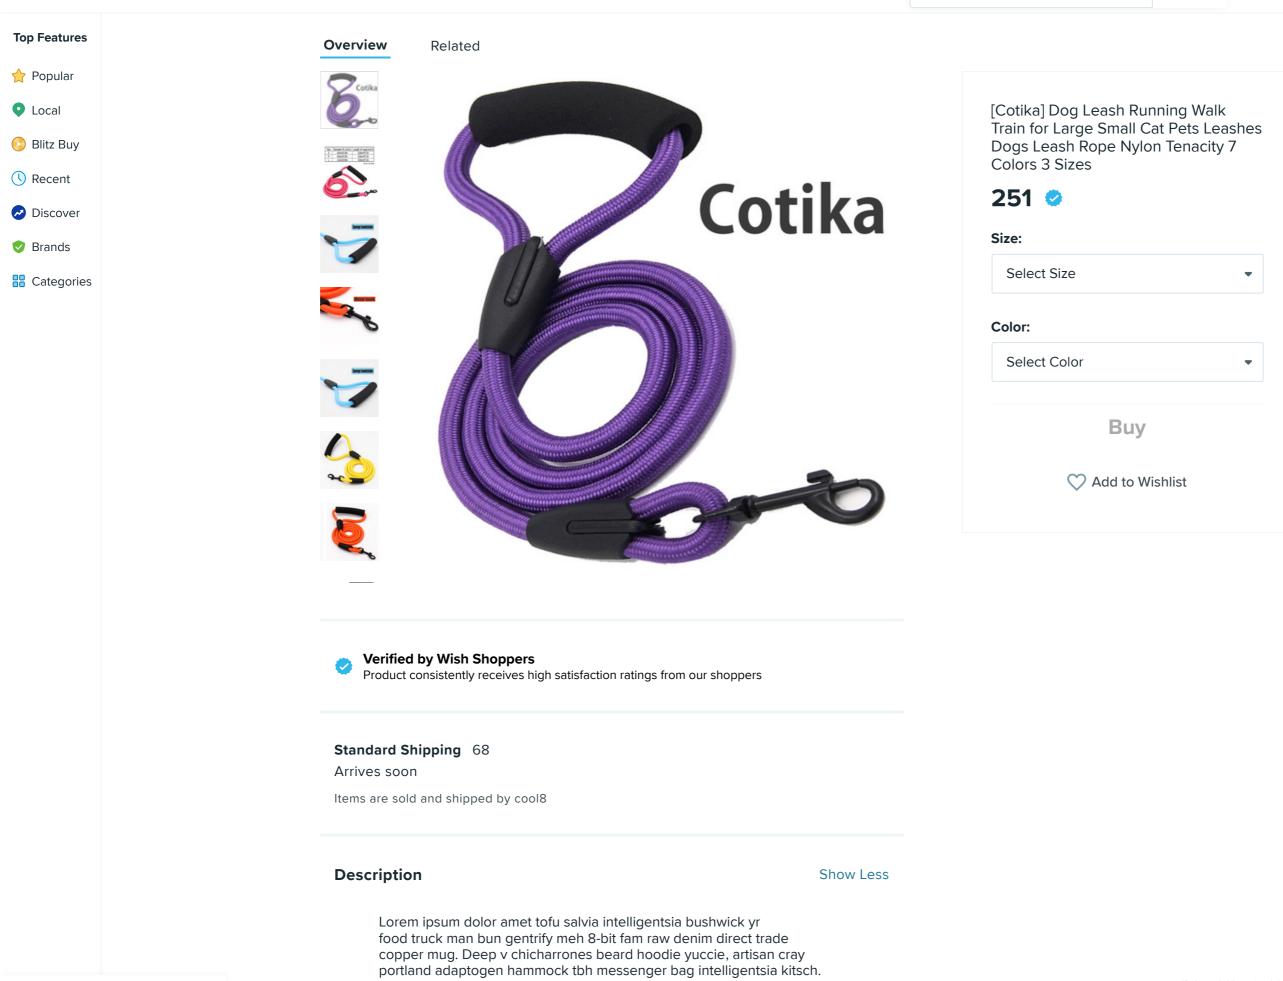

## Search 🚺 🌲 🐂 🖤

2020/9/18

| Wish         |                |                                                                                                                                                                  |              | Q What do you want to find? |
|--------------|----------------|------------------------------------------------------------------------------------------------------------------------------------------------------------------|--------------|-----------------------------|
| Top Features | Refere         | ence Price by Seller                                                                                                                                             | Show More    |                             |
| 숨 Popular    |                |                                                                                                                                                                  |              |                             |
| • Local      | Sold E         | -                                                                                                                                                                | tore Ratings |                             |
| 📀 Blitz Buy  | CosLove<br>INC | <b>cool8</b><br><b>4.5 ★ ★ ★ ★ ★ ★ ★</b> (3501)                                                                                                                  |              |                             |
| () Recent    |                |                                                                                                                                                                  |              |                             |
| Discover     | 30 Da          | y Return & Refund                                                                                                                                                |              |                             |
| 📀 Brands     |                |                                                                                                                                                                  |              |                             |
| Categories   |                | Shop with Confidence!                                                                                                                                            | Learn More   |                             |
|              |                | We want you to be completely satisfied with your purchase on Wish.<br>Return all products within 30 days of delivery if they are not up to<br>your satisfaction. |              |                             |
|              |                |                                                                                                                                                                  |              |                             |