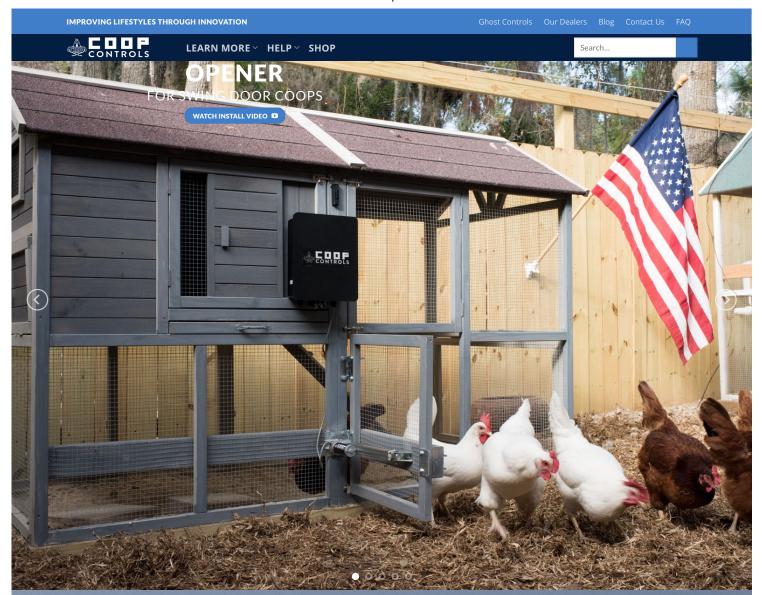

# **OPENS DOOR AT DAWN**

GO OUT TO DINNER

### **CLOSES DOOR AT DUSK**

LEARN MORE

EASY FOR EVERYONE

## **INSTALLS QUICKLY**

WATCH OUR INSTALLATION VIDEO

NEVER STOP LEARNING

#### DUSK TO DAWN

All Coop Controls kits are automatically set from our factory to open the coop doors at dawn and close at dusk to protect your flock from predators.