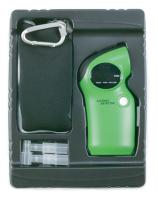

Inner Pack Contents:

Retail Box includes: Breathalyze User's Manual, 2 x AA Batteries, 5 x Mouthpieces, Carry Pouch