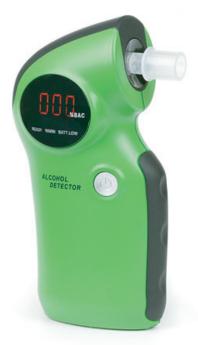

## **ALCOMATE<sup>TM</sup>CORE**

The AlcoMate Core is an affordable alternative to consumers that want a reliable, accurate breath testing device but would prefer the benefit of lower pricing over the advantages of pre-calibrated sensor modules. The AlcoMate Core features the same form factor as the AlcoMate Prestige.

## Features

- DOT Approved for Law Enforcement (Accuracy +/-0.01 at 0.10% BAC)
- Easy One-Button Operation
- 3-Digit (.000%) LED Display
- Active Pressure Sensor / Deep-Lung Air Sampling
- Cumulative Test Counter / Audible Alerts / Low Battery Indicator
- One-Way-Flow Mouthpieces
- Auto Power Off

## Specifications

Alcohol Sensor Detection Range Calibration Breath Sampling Time Sensor Accuracy Display Battery Weight Dimensions Casing Warranty Oxide Semiconductor Sensor .000% - .400% BAC Required yearly or 200+ tests 4+ seconds (Deep-Lung Air) +/-0.01 at 0.10% BAC 3-Digit Decimal LED (.000%) Two 1.5V AA alkaline (included) 2.3 oz (without batteries) 4.75 x 2.5 x 1.5 inches Green Plastic, Black Trim 1 Year