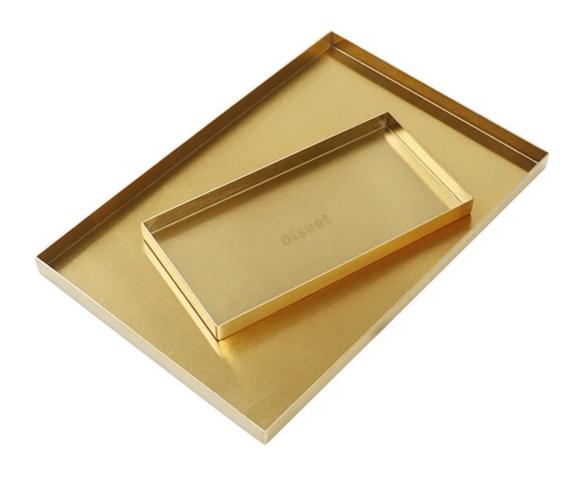

## Oisunt Simple brass metal storage tray entrance shoe cabinet key tray coffee table decoration ornaments

\$6.99

- •The more you know how to appreciate, the more you will be appreciated. Use exquisite utensils to please your body and mind.
- ·Simple and stylish multiple trays, open your imagination and unlock multiple functions.
- ·Light luxury, simple geometric design, electroplating process, rich texture, make the utensils more attractive.
- ·Various styles, you can choose what you like at will, help you store more clutter on the desktop, and keep the desktop in an orderly manner.
- ·Metal material, delicate hand-polished, English short sentence decoration, highlight the sense of ritual in life.