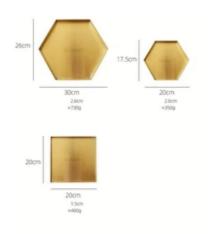

## Oisunt Simple brass metal storage tray entrance shoe cabinet key tray coffee table decoration ornaments

\$6.99

- •The more you know how to appreciate, the more you will be appreciated. Use exquisite utensils to please your body and mind.
- ·Simple and stylish multiple trays, open your imagination and unlock multiple functions.
- ·Light luxury, simple geometric design, electroplating process, rich texture, make the utensils more attractive.
- ·Various styles, you can choose what you like at will, help you store more clutter on the desktop, and keep the desktop in an orderly manner.
- ·Metal material, delicate hand-polished, English short sentence decoration, highlight the sense of ritual in life.