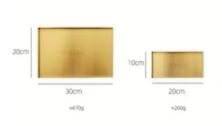

## Oisunt Simple brass metal storage tray entrance shoe cabinet key tray coffee table decoration ornaments

\$6.99

- •The more you know how to appreciate, the more you will be appreciated. Use exquisite utensils to please your body and mind.
- ·Simple and stylish multiple trays, open your imagination and unlock multiple functions.
- ·Light luxury, simple geometric design, electroplating process, rich texture, make the utensils more attractive.
- ·Various styles, you can choose what you like at will, help you store more clutter on the desktop, and keep the desktop in an orderly manner.
- ·Metal material, delicate hand-polished, English short sentence decoration, highlight the sense of ritual in life.