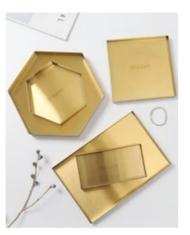

## Oisunt Simple brass metal storage tray entrance shoe cabinet key tray coffee table decoration ornaments

\$6.99

- •The more you know how to appreciate, the more you will be appreciated. Use exquisite utensils to please your body and mind.
- ·Simple and stylish multiple trays, open your imagination and unlock multiple functions.
- ·Light luxury, simple geometric design, electroplating process, rich texture, make the utensils more attractive.
- ·Various styles, you can choose what you like at will, help you store more clutter on the desktop, and keep the desktop in an orderly manner.
- ·Metal material, delicate hand-polished, English short sentence decoration, highlight the sense of ritual in life.