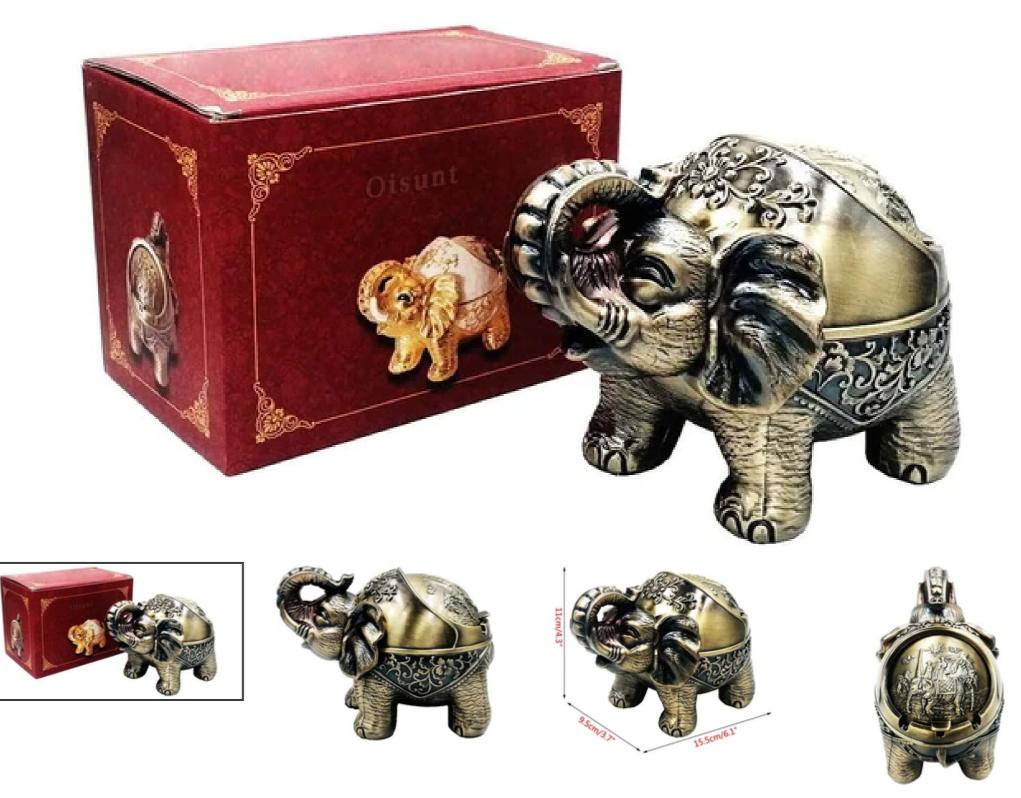

## ASOOSHOP

**Oisunt unique sculpture, indoor metal elephant sculpture** decoration, retro style, suitable for home office terrace desktop decoration

Q 🖻

| ADD TO CART |  |  |
|-------------|--|--|
| BUY IT NOW  |  |  |
|             |  |  |

• Material: high quality zinc alloy material, durable, anti-oxidation, anti-impact Retro elephant pattern: a wonderful statue with a primitive elephant relief pattern that can illuminate everyone's eyes and illuminate your room Capacity and size: Dimensions (length x width x height): 6.1" x3.7" x 4.3" / 15.5 x 9.5 x 11cm Windproof design: unique windproof semi-closed cover on the back of the elephant, unique decorative style Perfect gift: office, terrace, balcony, coffee shop, ideal retro desktop decoration, with gift box-birthday, anniversary, Christmas special gift, especially designed for antique decoration lovers