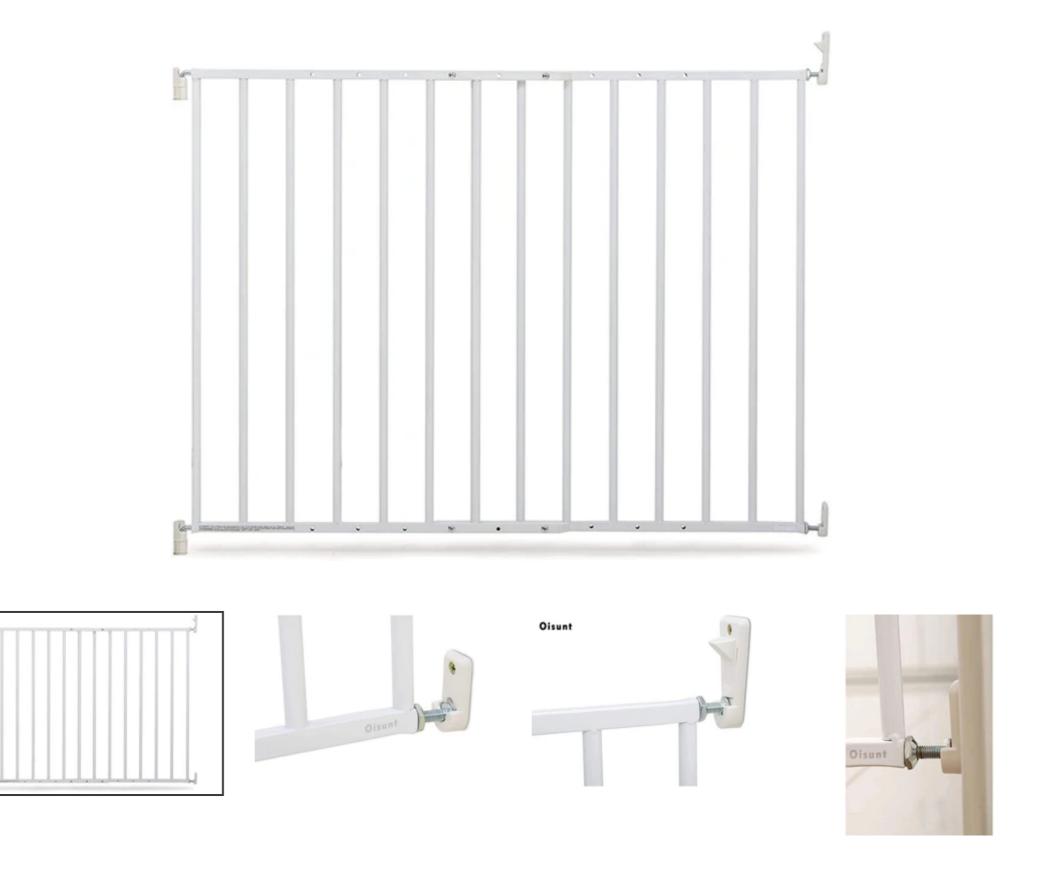

## Oisunt 4710 WE 4710 metal door\*door adjustable range 60-107 cm white 3.64 kg

\$69.99

ADD TO CART

BUY IT NOW

- Quality: all door and stair gates are manufactured in accordance with EN 1930: 2011
- Dimensions: the stair grille is extendable and can be installed in areas between 60 107 cm. The height of the grid is 72 cm
- Tripping free: thanks to the solid mounting, the stair grid does not require dangerous tripping hazards in the form of floor profiles of other grills.
- Safety: The protective grille is firmly screwed to the wall. It can be attached to the wall in the opening or in front of the opening.
- Other advantages: suitable for pets.