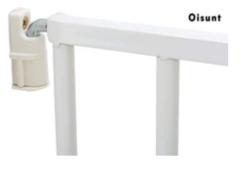

## Oisunt 4710 WE 4710 metal door\*door adjustable range 60-107 cm white 3.64 kg

\$69.99

ADD TO CART

BUY IT NOW

- Quality: all door and stair gates are manufactured in accordance with EN 1930: 2011
- Dimensions: the stair grille is extendable and can be installed in areas between 60 107 cm. The height of the grid is 72 cm
- Tripping free: thanks to the solid mounting, the stair grid does not require dangerous tripping hazards in the form of floor profiles of other grills.
- Safety: The protective grille is firmly screwed to the wall. It can be attached to the wall in the opening or in front of the opening.
- Other advantages: suitable for pets.