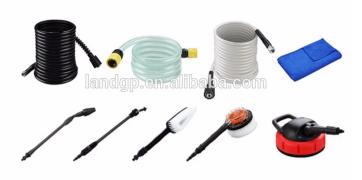

#### **Product Description**

#### 1600W Inducation Motor Type Electric High Pressure Car Washing Cleaner Machine

- 3 Axial-piston wobble-plate pump
- Tempered stainless steel plungers
- Automatic safety valve with pressure shut-off at pump head
- With induction motor, longer life time
- Electric motor with overload cutout
- 2-rate water flow adjustment
- 2 steps pressure washer gun, can use the soap cleaning function when in lower pressure step (optional)
- The machine stops automatically after the water gun stops (auto-stop function)
- Built-in detergent bottle





Technical Data:







#### More Hot Selling Models





Packaging & Shipping

#### Color box or customized



**Optional Accessories:** 









Our Services

### Any questions will be replied within 24 hours.

In the quickly changing market economy, we always keep customr's needs at the first position, constantly develops new product according customer's requirement. We always seriously pay attention to customer's complain on our product, helping our customer to check the reason and solve the problem in the current order and avoid it in the future shipment.

- 1. We response to client's inquiry within 12 hours. You can call us at any time if you have questions about our products.
- 2. Free samples can be served.
- 3. Your inquiry related to our product & price will be rapidly.
- 4. Well trained & experienced staff are to answer all your inquiries in English.
- 5. Your business relationship with us will be confidential to any thi