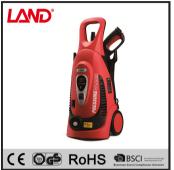

#### 1600W Inducation Motor Type Electric High Pressure Car Washing Cleaner Machine

- 3 Axial-piston wobble-plate pump
- Tempered stainless steel plungers
- Automatic safety valve with pressure shut-off at pump head
- With induction motor, longer life time
- Electric motor with overload cutout
- 2-rate water flow adjustment
- 2 steps pressure washer gun, can use the soap cleaning function when in lower pressure step (optional)
- The machine stops automatically after the water gun stops (auto-stop function)
- Built-in detergent bottle