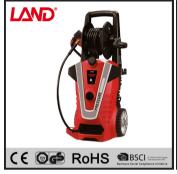

#### 1600W Inducation Motor Type Electric High Pressure Car Washing Cleaner Machine

- 3 Axial-piston wobble-plate pump
- Tempered stainless steel plungers
- Automatic safety valve with pressure shut-off at pump head
- With induction motor, longer life time
- Electric motor with overload cutout
- 2-rate water flow adjustment
- 2 steps pressure washer gun, can use the soap cleaning function when in lower pressure step (optional)
- The machine stops automatically after the water gun stops (auto-stop function)
- Built-in detergent bottle