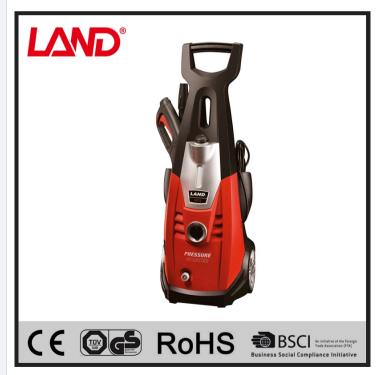

#### **Product Description**

#### 1600W Inducation Motor Type Electric High Pressure Car Washing Cleaner Machine

- 3 Axial-piston wobble-plate pump
- Tempered stainless steel plungers
- Automatic safety valve with pressure shut-off at pump head
- With induction motor, longer life time
- Electric motor with overload cutout
- 2-rate water flow adjustment
- 2 steps pressure washer gun, can use the soap cleaning function when in lower pressure step (optional)
- The machine stops automatically after the water gun stops (auto-stop function)
- Built-in detergent bottle





Technical Data:







#### More Hot Selling Models





Packaging & Shipping

#### Color box or customized



**Optional Accessories:** 









Our Services

### Any questions will be replied within 24 hours.

In the quickly changing market economy, we always keep customr's needs at the first position, constantly develops new product according customer's requirement. We always seriously pay attention to customer's complain on our product, helping our customer to check the reason and solve the problem in the current order and avoid it in the future shipment.

- 1. We response to client's inquiry within 12 hours. You can call us at any time if you have questions about our products.
- 2. Free samples can be served.
- 3. Your inquiry related to our product & price will be rapidly.
- 4. We