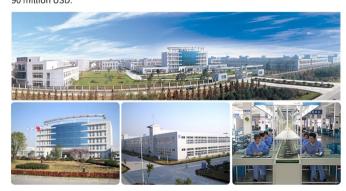

# Company profile

 LAND has a modern garden-style plant 90,000 square meters, covering an area of 180,000 square meters, more than 500 employees, annual sales revenue nearly 90 million USD.