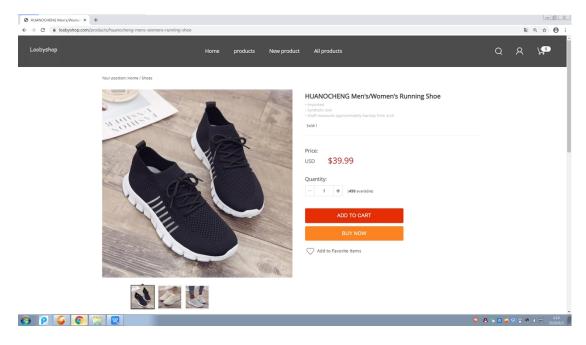

Digital image of applicant selling online.

Sales link of applicant online.

https://loobyshop.com/products/huanocheng-mens-womens-running-shoe

Sales record of applicant online.

| UEESHO                   | P |                                                   |                        | APP download: 🔹 / | Marke            | eting video New Use                    |        | 0 🥏 | 18588848362 💌 |
|--------------------------|---|---------------------------------------------------|------------------------|-------------------|------------------|----------------------------------------|--------|-----|---------------|
| Orde                     | r | order details                                     |                        | modify            | delivery ad      | ddress                                 | modify |     |               |
| Order<br>Order Waybill   |   | NO.#20090115312757 Created on 2020-09-01 15:31:27 |                        |                   |                  | iherry Griffith<br>14 E. Wilson Ave    |        |     |               |
| <b>P</b> product         |   | Order total \$39,99<br>Total product \$39,99      | Order status completed | Modify status     | S<br>S           | ALT LAKE CITY, Utah, Unit<br>itates    | ed     |     | (             |
| <b>R</b><br>customer     |   | price:<br>Freight: \$0<br>Insurance: \$0          | ASRQRQ@OUTLOOK.C       | OM                | Code:            | +1-(801) 839-9682                      |        |     |               |
| Operation                |   | member -0%                                        | method:                |                   |                  |                                        |        |     |               |
| oOO<br>analysis          |   | Product list                                      |                        | modify            | shipping ir      | nformation                             |        |     |               |
| <b>문</b><br>Shop         |   | Serial number product                             | price                  | Quantity Subtotal |                  | ethod: EMS<br>: \$0.00 Insurance fee : |        |     |               |
| application              |   | 1 HUANOCHENG Men's/Wome<br>Running Shoe           | n's \$39.99            | 1 \$39.99         | so.oo<br>package |                                        | nodify |     |               |
| <del>ර</del> ු<br>Set up |   | SKU (factory code): ASDE154                       | 15                     | 1 \$39.99         | Weight: 2.00     | 0KG Number of products: 1              |        |     |               |
|                          |   |                                                   |                        |                   | Remarks          | (This remark is only available         | for    |     |               |
|                          |   |                                                   |                        |                   | background admi  | inistrators to view)                   |        |     |               |
|                          |   |                                                   |                        |                   | please enter     |                                        | send   |     |               |
|                          |   |                                                   |                        |                   |                  |                                        |        |     |               |