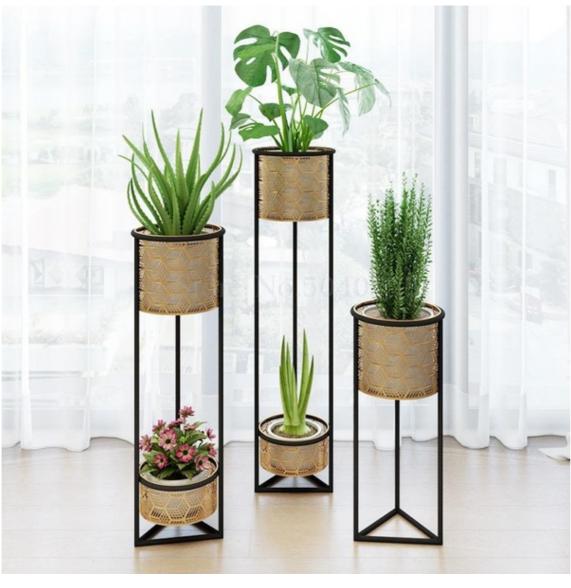

Brands

Categories

IKIFLY European wr iron flower shelf pot rack living room interior modern minimalist home Nordic plant racks \$15 Size: Pack of 1 Color: Black Only 30 left! Buy Add to Wishlist