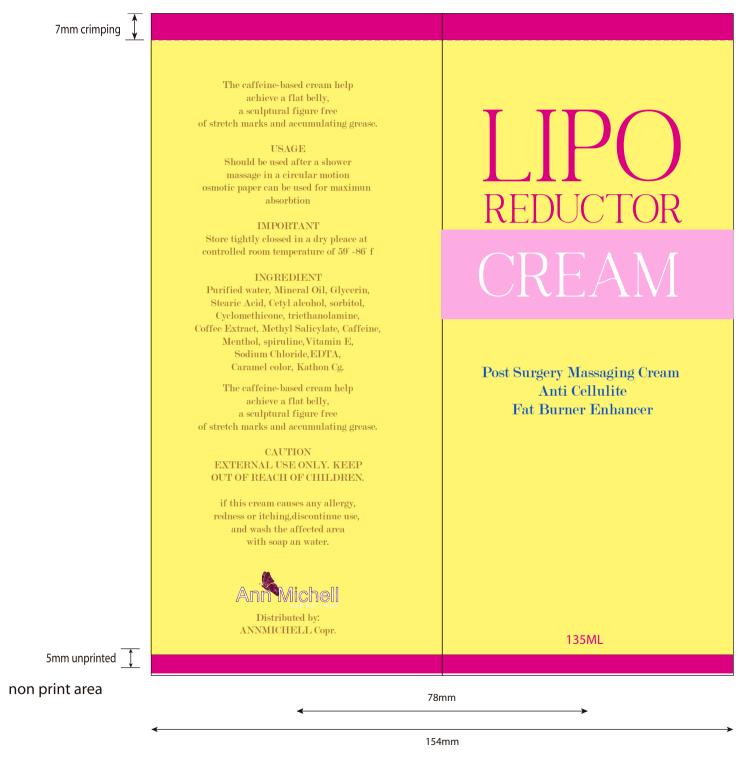

# front panel

# back panel

Post Surgery Massaging Cream
Anti Cellulite
Fat Burner Enhancer

175mm $\Gamma$ 

#### USAGE

Should be used after a shower massage in a circular motion osmotic paper can be used for maximun absorbtion

#### IMPORTANT

Store tightly clossed in a dry pleace at controlled room temperature of 59°-86° f

## INGREDIENT

Purified water, Mineral Oil, Glycerin,
Stearic Acid, Cetyl alcohol, sorbitol,
Cyclomethicone, triethanolamine,
Coffee Extract, Methyl Salicylate, Caffeine,
Menthol, spiruline, Vitamin E,
Sodium Chloride, EDTA,
Caramel color, Kathon Cg.

The caffeine-based cream help achieve a flat belly, a sculptural figure free of stretch marks and accumulating grease.

## CAUTION EXTERNAL USE ONLY. KEEP

OUT OF REACH OF CHILDREN.

if this cream causes any allergy, redness or itching,discontinue use, and wash the affected area with soap an water.