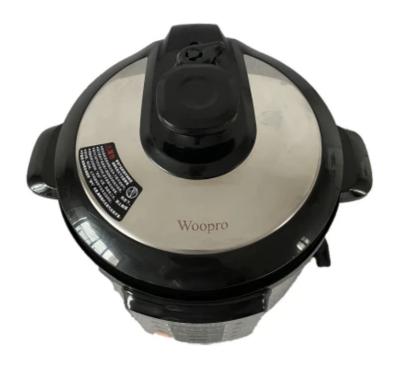

**MOKERMALL** 

Catalog Home

**Woopro Electric Pressure Cooker Instant Programmable Pot, Slow** Cooker, Steamer, Sauté, Rice Cooker, Yogurt Maker, Cake Maker \$148.88

| ADD TO CART |
|-------------|
|-------------|

**BUY IT NOW** 

- 1. Multi-functional use cooks white and brown rice to perfection, but also jambalaya, steamed veggies, and even a fluffy cake! The possibilities are endless.
- 2.Steaming capabilities steam tray allows you to prepare your veggies above while rice, soup, or any other meal cooks below - allowing you to save time without sacrificing quality.
- 3. Capacity and measurements cooks 2 to 8 cups of cooked rice. Easy to store at home measures 8.25 x 8.5 x 9 inches.
- 4.Accessories simple to operate using our user-friendly digital panel that switches to keep warm automatically - set it and forget it.
- 5. Contents includes a non-stick inner pot, steamer tray, rice measuring cup, and plastic rice spatula.