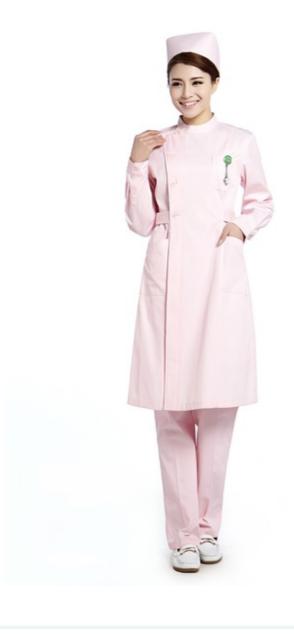

Categories

YESOFT Women nurse uniform medical costume long sleeve hospital workwear lab coat slim design

\$46

Size:

Color:

Pink

Pack of 1

Only 30 left!

Buy

Add to Wishlist

**Standard Shipping** \$12

Aug 20 - Sep 14

Items are sold and shipped by VGDH456FGH

**Description** 

Show Less

Features & SpecificationsThis product is a long sleeve nurse dress,pants and hat is not included, if you need the accessories on the model, please scan our store to purchase. DetailsSlim design to show beautiful body curve, polyester cotton blend fabric is more comfortable and breathable, our uniform will give you a better feeling during work. About ShippingWe send orders by Aliexpress Shipping, if you need other method like