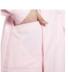

Categories

YESOFT Women nurse uniform medical costume long sleeve hospital workwear lab coat slim design

\$46

Size:

Color:

Pink

Pack of 1

Only 30 left!

Buy

Add to Wishlist

**Standard Shipping** \$12

Aug 20 - Sep 14

Items are sold and shipped by VGDH456FGH

**Description** 

Show Less

Features & SpecificationsThis product is a long sleeve nurse dress,pants and hat is not included, if you need the accessories on the model, please scan our store to purchase. DetailsSlim design to show beautiful body curve, polyester cotton blend fabric is more comfortable and breathable, our uniform will give you a better feeling during work. About ShippingWe send orders by Aliexpress Shipping, if you need other method like