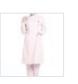

Categories

YESOFT Women nurse uniform medical costume long sleeve hospital workwear lab coat slim design

\$46

Size:

Color:

Pink

Pack of 1

Only 30 left!

Buy

Add to Wishlist

**Standard Shipping** \$12

Aug 20 - Sep 14

Items are sold and shipped by VGDH456FGH

**Description** 

Show Less

Features & SpecificationsThis product is a long sleeve nurse dress,pants and hat is not included, if you need the accessories on the model, please scan our store to purchase. DetailsSlim design to show beautiful body curve, polyester cotton blend fabric is more comfortable and breathable, our uniform will give you a better feeling during work. About ShippingWe send orders by Aliexpress Shipping, if you need other method like