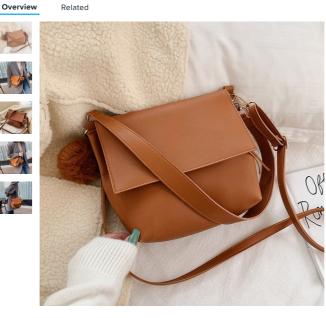

📀 Blitz Buy

| Hong   | if Bag Lady Crossbody B<br>Kong Style Retro Should<br>n Of Simple Wild Female | er Bag |
|--------|-------------------------------------------------------------------------------|--------|
| \$16   |                                                                               |        |
| Size:  |                                                                               |        |
|        | One Size                                                                      | -      |
| Color: |                                                                               |        |
|        | Brown                                                                         | -      |
|        |                                                                               |        |
|        | Buy                                                                           |        |
|        | 💙 Add to Wishlist                                                             |        |
|        |                                                                               |        |

Brands

**Å**.

7

n

More

Standard Shipping \$5 Aug 15 - Sep 14 Items are sold and shipped by sathalufhev

Description

Brand Name: Wipduf Fabric texture: PU Bag size: small pattern: plain Color: Brown Processing methods: soft surface Lifting parts: loading and unloading handle Outer bag type: inner patch pocket Hardness: Soft Bag shape: horizontal square Opening method: magnetic buckle Popular elements: retro Style: Crossbody bags\Crossbody bags Strap root number: single