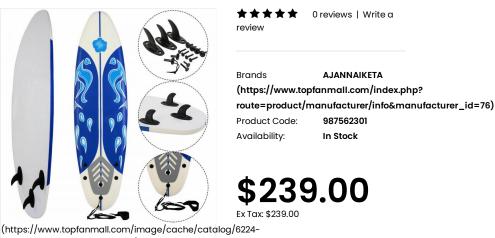

## AJANNAIKETA 6' Surfboard Surf Foamie Boards **Surfing Beach Ocean Body Boarding White**

Home (https://www.topfanmall.com/index.php?route=common/home) › AJANNAIKETA 6' Surfboard Surf Foamie Boards Surfing Beach Ocean Body Boarding White (https://www.topfanmall.com/987562301)

Reviews (0) **Description** 

2020/8/10 AJANNAIKETA Surfboard

With This Board, Beginners Can Enjoy Wonderful Surfing Experience. The Fashionable Appearance, Good Quality And Competitive Price Can Be Realized Here. Welcome!

PP Hard-Slick Bottom

Ideal For Adults And Children Beginners Measures 72" Tall, 20.5" Wide, 2" Thick

Free Leash And Traction Pad

Removable Fins For Easy Transport

Specifications
Color: White & Blue

Dimension:72" X 20" X 3"(L X W X Thickness)

Material: EPE(Deck)+EPS(Core)+PP(Hard-Slick Bottom)

Unit Weight:10 Lbs Weight Capacity: 200 Lbs

Package Includes: 1 X Surfboard(Accessories Included

Tags: AJANNAIKETA Surfboard (https://www.topfanmall.com/index.php?route=product/search&tag=AJANNAIKETA Surfboard)