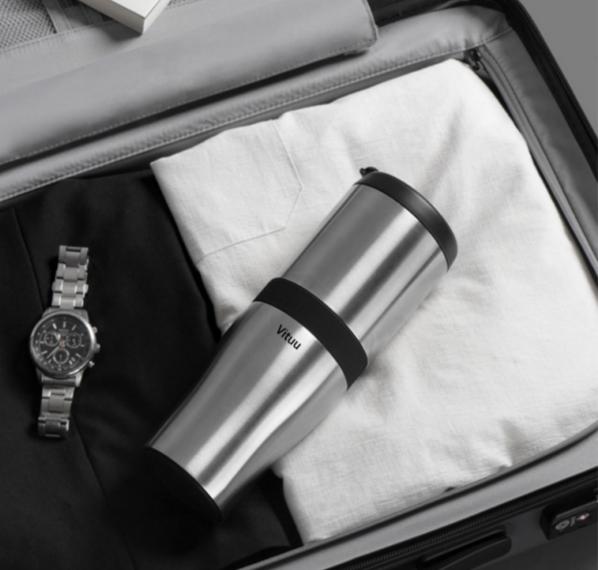

## **Vituu Electric Coffee Grinder, 304 Stainless Steel Portable Electric Coffee Grinder, 280ml**

Launch Date: June 05, 2020

Price:

\$80.00 USD

Quantity:

(50 available)

ADD TO CART

**BUY NOW** 

## **Description** Reviews

Vituu Electric Coffee Grinder:

Convenience that can be grasped with one hand, you can enjoy freshly-filled aromatic coffee at any time with its company during travel

Using ceramic grinding core, with cone structure, the constant temperature is not easy to heat during the slow grinding process, and the original aroma of coffee beans is retained

Magnetic contact charging method, dual lithium batteries can last 15-20 cups.

how to use?

- 1. Add the right amount of coffee beans to the bean bin
- 2. Cover the grinding motor with one-key grinding
- 3. Gently turn and pull down the toner cartridge, open the ear buckles on both sides
- 4. Add water to brew