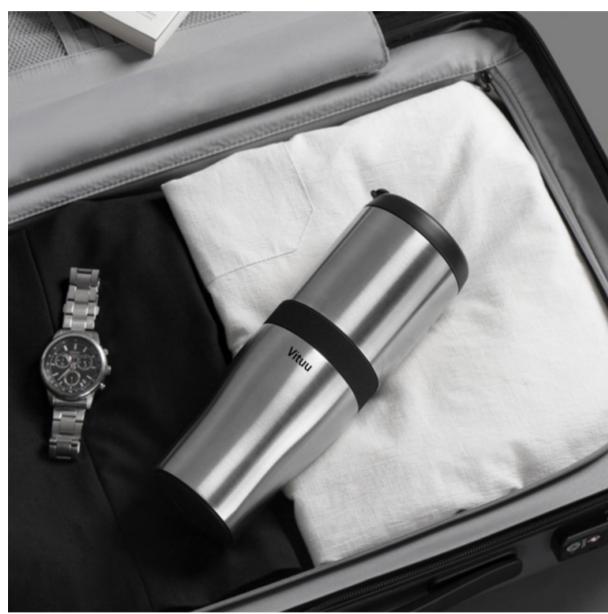

## **Vituu Electric Coffee Grinder, 304 Stainless Steel Portable Electric Coffee Grinder, 280ml**

Launch Date: June 05, 2020

Price:

\$80.00 USD

Quantity:

(50 available)

ADD TO CART

**BUY NOW** 

## **Description** Reviews

Vituu Electric Coffee Grinder:

Convenience that can be grasped with one hand, you can enjoy freshly-filled aromatic coffee at any time with its company during travel

Using ceramic grinding core, with cone structure, the constant temperature is not easy to heat during the slow grinding process, and the original aroma of coffee beans is retained

Magnetic contact charging method, dual lithium batteries can last 15-20 cups.

how to use?

- 1. Add the right amount of coffee beans to the bean bin
- 2. Cover the grinding motor with one-key grinding
- 3. Gently turn and pull down the toner cartridge, open the ear buckles on both sides
- 4. Add water to brew