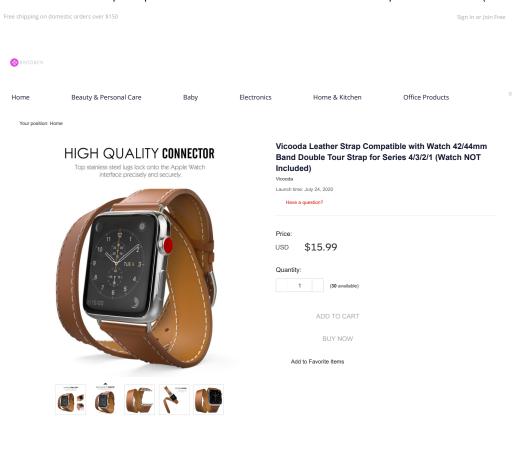

1. Unique Watch Bands - Design for ultimate comfort while offering a timeless, stylish cut and elegant looking makes it an ideal Watch band strap replacement wristband for you. It would be a great gift for anyone & any time.

2. Superior Cuality: 100% Faux Leather Band - Premium soft top faux leather with fashionable craftsmanship, New stylish design, comes with stainless steel polished silver-coloured Classic buckle, anti-slip & sweat-absorbent

3. Application: This smartfWatch band available for men and women, suitable for home, office, gym and so on.

4. Multiple alternative holes for freely adjusts the length to fit your wrist.

Description Reviews