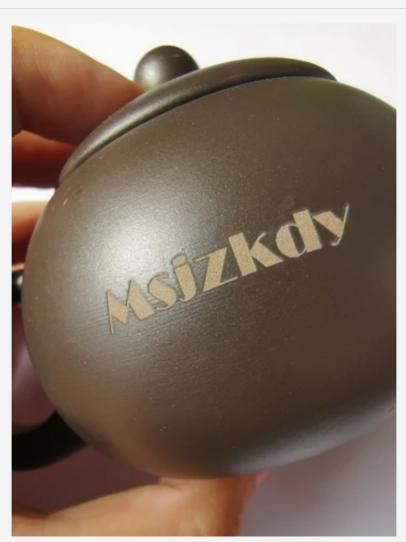

Home > Msjzkdy Enamelled Stoneware Classic T...

Msjzkdy Enamelled Stoneware Classic Teapot, 1.3 Litres, Serves 3-4 Cups, Cherry \$5998

Shipping calculated at checkout.

Msjzkdy stoneware classic teapot, Serves 3-4 cups, 1.3 litres, Cherry colour - Traditional teapot design, Available in a range of colours, Matching mugs and Cafetière sold separately - Easy to use and clean: Large handle, Locking lid with steam hole, Smooth-pour spout, Stain resistant enamel, Easy to handwash, Dishwasher safe - Strong stoneware, Durable chip-resistant enamel, Lasting heat retention, Withstands temperatures up to 260°C, 10-year guarantee - Contents: 1 Le Creuset Classic Teapot with Instruction Booklet, Enamelled Stoneware Material, 2.4 x 20.4 x 17.2 cm, 1.24 kg