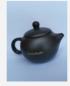

Home > Msjzkdy Enamelled Stoneware Classic T...

Msjzkdy Enamelled Stoneware Classic Teapot, 1.3 Litres, Serves 3-4 Cups, Cherry \$5998

Shipping calculated at checkout.

Msjzkdy stoneware classic teapot, Serves 3-4 cups, 1.3 litres, Cherry colour - Traditional teapot design, Available in a range of colours, Matching mugs and Cafetière sold separately - Easy to use and clean: Large handle, Locking lid with steam hole, Smooth-pour spout, Stain resistant enamel, Easy to handwash, Dishwasher safe - Strong stoneware, Durable chip-resistant enamel, Lasting heat retention, Withstands temperatures up to 260°C, 10-year guarantee - Contents: 1 Le Creuset Classic Teapot with Instruction Booklet, Enamelled Stoneware Material, 2.4 x 20.4 x 17.2 cm, 1.24 kg