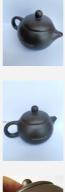

Home > Msjzkdy Enamelled Stoneware Classic T...

Msjzkdy Enamelled Stoneware Classic Teapot, 1.3 Litres, Serves 3-4 Cups, Cherry \$5998

Shipping calculated at checkout.

Msjzkdy stoneware classic teapot, Serves 3-4 cups, 1.3 litres, Cherry colour - Traditional teapot design, Available in a range of colours, Matching mugs and Cafetière sold separately - Easy to use and clean: Large handle, Locking lid with steam hole, Smooth-pour spout, Stain resistant enamel, Easy to handwash, Dishwasher safe - Strong stoneware, Durable chip-resistant enamel, Lasting heat retention, Withstands temperatures up to 260°C, 10-year guarantee - Contents: 1 Le Creuset Classic Teapot with Instruction Booklet, Enamelled Stoneware Material, 2.4 x 20.4 x 17.2 cm, 1.24 kg