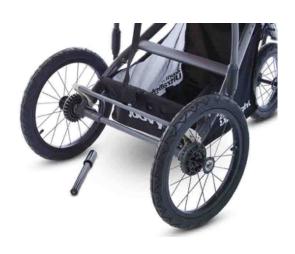

### **Off-Road Suspension**

Large pneumatic front (12") and rear (16") wheels provide a smooth and shock absorbent ride.

#### **Swivel Front Wheel**

The front wheel swivels or can be locked in place for faster runs.