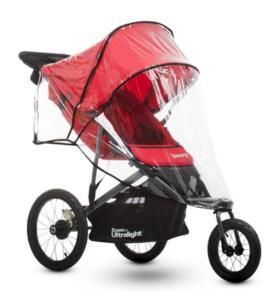

#### **Rain Cover**

Keep baby dry along the way. (Sold Separately)

► See the Raincover (https://joovy.com/zoom-360-ultralight-rain-cover/)