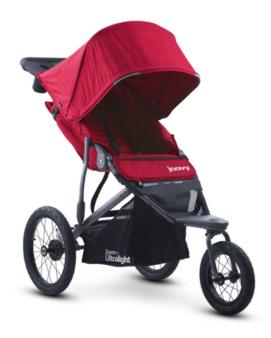

#### **Zoom 360 Ultralight**

4.2 (69) Write a review

\$299.99 \$269.99

(You save \$30.00)

No Interest if paid in full in 6 months on purchases of \$99+ with PayPal CREDIT Learn more

SKU:

Zoom360UL

(https://cdn11.bigcommerce.com/s-Color: Required f3rn5p/images/stencil/1280x1280/products/1768/8855/IMG\_3989\_78277.1536709423.jpg? c=2&imbypass=on)

#### Run for It (Together)

Having a baby doesn't have to mean giving up your active lifestyle. With the Zoom 360 jogging stroller, you can get out, get some exercise, and ensure your baby is never left out of the fun. The Zoom 360's extra large tires were built to conquer a variety of terrains, but its slim design and budget-friendly price tag means it's not going to consume your trunk or your wallet.

- Weighs just 26 lbs
- Locking and swiveling front tires
- Extra-large air-filled tires for a smooth ride
- Super easy one-handed fold
- Use it with your car seat with optional adapter

- From 3 months to 75 lbs
- Includes parent organizer
- Includes air pump
- Meets Disneyland® / Disney® World stroller size requirements (front wheel needs to be in un-locked mode)