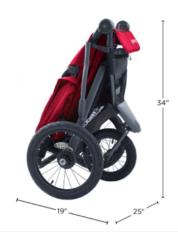

*

Feature-packed, value priced, and weighing in at 25.7 lbs, the Zoom360 Ultralight is simpler, stronger and better performing. Carries a child up to 75 lbs.



### **Off-Road Suspension**

Large pneumatic front (12") and rear (16") wheels provide a smooth and shock absorbent ride.

#### **Swivel Front Wheel**

The front wheel swivels or can be locked in place for faster runs.

## **Huge Canopy**

Adjusts to any position. Baby is visible through the peek-a-boo window.

#### **Mesh Pockets**

For beverages, snacks and toys.





## **Parent Organizer**

Zippered pocket for keys, phone, and beverages. (Included)

## **One-Step Linked Parking Brakes**

## **Storage Basket**

Plenty of space for diaper bag and necessities.

## **Tire Pump Included**





Easy Fold

With auto-lock feature.







## **Car Seat Adapter**

"Click-in" functionality and available for major brands. (Sold separately)

► Get your adapter (http://joovy.com/zoom-360-ultralight-car-seat-adapter/)

#### **Rain Cover**

Keep baby dry along the way. (Sold Separately)

► See the Raincover (https://joovy.com/zoom-360-ultralight-rain-cover/)



## **Add To Your Registry!**

| <b>O TARGET</b> | buybuy<br>BABY | amazon |
|-----------------|----------------|--------|
|                 |                |        |

(http://www.target.co(ht/tpp/j/p/avvyw.buybuyba/bt/tps:///wstorree/sr/azzomreom/JOOVY-

jogger- 360- Ultralightblack/-/A- ultralight? Jogging-50876280) ta=typeahead) Stroller-