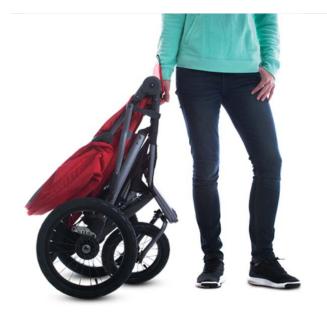

## **Lightweight Performance**

Feature-packed, value priced, and weighing in at 25.7 lbs, the Zoom360 Ultralight is simpler, stronger and better performing. Carries a child up to 75 lbs.

## **Tire Pump Included**

Easy Fold

With auto-lock feature.