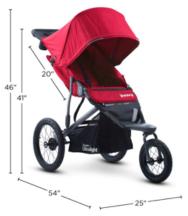

## **Lightweight Performance**

Feature-packed, value priced, and weighing in at 25.7 lbs, the Zoom360 Ultralight is simpler, stronger and better performing. Carries a child up to 75 lbs.

### **Off-Road Suspension**

Large pneumatic front (12") and rear (16") wheels provide a smooth and shock absorbent ride.