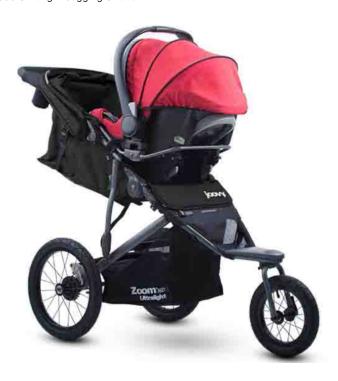

#### **Zoom 360 Ultralight**

4.2 (69) Write a review

\$299.99 \$269.99

(You save \$30.00)

No Interest if paid in full in 6 months on purchases of \$99+ with PayPal CREDIT Learn more

SKU:

Zoom360UL

(https://cdn11.bigcommerce.com/s-Color: Required f3rn5p/images/stencil/1280x1280/products/1768/8855/IMG\_3989\_78277.1536709423.jpg? c=2&imbypass=on)

#### Run for It (Together)

Having a baby doesn't have to mean giving up your active lifestyle. With the Zoom 360 jogging stroller, you can get out, get some exercise, and ensure your baby is never left out of the fun. The Zoom 360's extra large tires were built to conquer a variety of terrains, but its slim design and budget-friendly price tag means it's not going to consume your trunk or your wallet.

## **Car Seat Adapter**

"Click-in" functionality and available for major brands. (Sold separately)

► Get your adapter (http://joovy.com/zoom-360-ultralight-car-seat-adapter/)