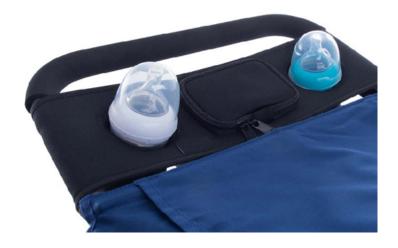

## **Parent Organizer**

Zippered pocket for keys, phone, and beverages. (Included)