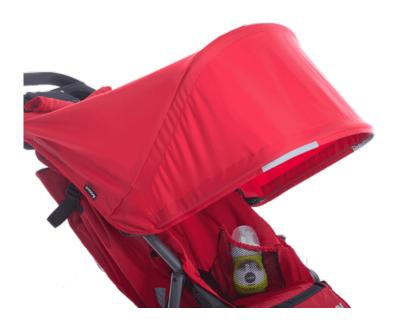

With zero flame retardant chemicals, a reclinable seat, and mesh pockets for snacks and toys, the Zoom 360 is just as comfortable for them as it is convenient for you. The adjustable sun canopy gives you a peak at them from above while keeping them out of the sun. Running in the rain? Use the optional rain canopy to keep your child dry on even the dreariest days.

## **Huge Canopy**

Adjusts to any position. Baby is visible through the peek-a-boo window.