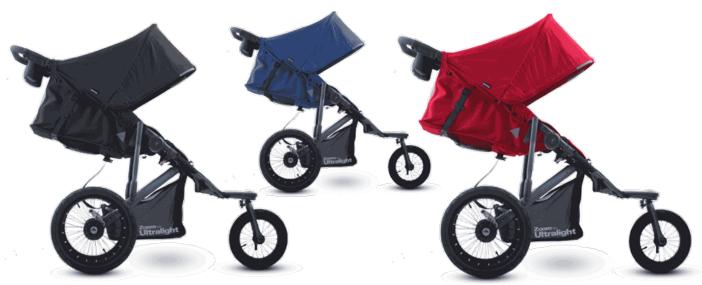

#### **Zoom 360 Ultralight**

4.2 (69) Write a review

\$299.99 \$269.99

(You save \$30.00)

No Interest if paid in full in 6 months on purchases of \$99+ with PayPal CREDIT Learn more

SKU:

Zoom360UL

(https://cdn11.bigcommerce.com/s-Color: Required f3rn5p/images/stencil/1280x1280/products/1768/8855/IMG\_3989\_78277.1536709423.jpg? c=2&imbypass=on)

## **Lightweight Performance**

Feature-packed, value priced, and weighing in at 25.7 lbs, the Zoom360 Ultralight is simpler, stronger and better performing. Carries a child up to 75 lbs.