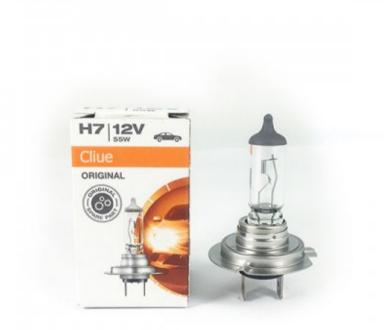

# Cliue 1 Piece Auto Head Light Car Halogen Bulb For HONDA Chrysler TOYOTA FIAT

- Sold by: <u>Cliue</u>
- Product Code: DP-0L
- Availability: In Stock
- . \$10.97

| <b>In-offer</b>        |  |  |  |
|------------------------|--|--|--|
| ♀ in-offer.com         |  |  |  |
| <b>\$</b> 400-800-8123 |  |  |  |
| ✓ info@in-offer.com    |  |  |  |
| Customer Service       |  |  |  |
| <u>Privacy Policy</u>  |  |  |  |
| • <u>Term of use</u>   |  |  |  |
| • <u>Help</u>          |  |  |  |