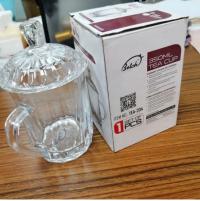

Q № ® Petdomin Home

0 Reviews | Write A Review

Betch Large Clear Coffee Mugs Wall Insulated Glass Mugs With Handle, Unique Glass Coffee Mugs

## Betch Large Clear Coffee Mugs Wall Insulated Glass Mugs with Handle, Unique Glass Coffee Mugs

- Ships In A Beautifully Designed Printed Box, Great For A Gift
- Perfect For Hot Or Cold Drinks: Tea, Coffee, Latte, Espresso, Cappuccino, Macchiato, Demitasse, Smoothie And Juice
- Double Wall Glass Made From Heat And Condensation-Resistant, Scratch Free Borosilicate, Keeps Your Liquid Stay Hot Longer
- Dishwasher Safe, Microwave Safe, Oven Safe, And Freezer Safe