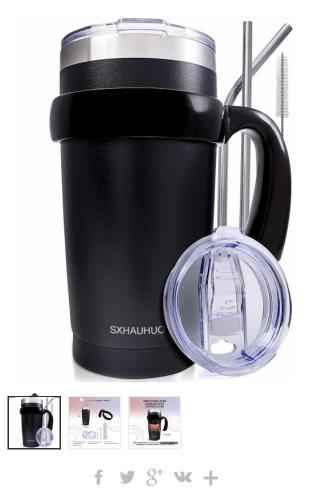

20oz Tumbler has triple-insulated, stainless steel vacuum technology, including an inner layer of copper which prevents heat transfer to the outer walls. This gives you additional hours of insulation over competitor travel cups. It'll keep hot drinks hot and cold drinks cold.

Addition to the bonus lid, this thermal cup set includes 2 stainless steel straws, a cleaning brush, and a linen bag for easy storage. Plus, our insulated travel mug also comes with a removable, color matching handle.

Our travel cup comes with two lids: a splash-resistant, spill-proof sipper lid with a straw and sipping-friendly drinking hole, and a bonus, ergonomic slider for easy closing.

After-sales Service: If there is any problem in the process of using the product, please contact us first. We will reply to you within 8 hours after receiving your email and help you to solve it to your satisfaction.