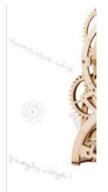

8985451&description=Robotime-ROKR Nanci Creative Glass Cover N

Description

Reviews

Robotime-ROKR Nightlight, Great Desktop Decoration, Best Gift for Boys Girls Friends



Join our rewards program and collect Beans.



Brand:Robotime-ROKR

Color: Log Brown

Specification: Creative Glass Cover

Model: DC11

Material: Glass Cover, Oak Base, String Lights

Age Range: > 14 years old Dimensions: 121x121x175mm Feature: Low energy consumption

Style: Nordic Minimalist

Battery type: 1 x AAA Alkaline Battery (Excluded)

# More Products by Robotime Online











DIY Dollhouse Kit-Cathy's Flower House with LED light DG104 (/products/diydollhouse cathysflower-house) \$44.99



(/produc

dollhous

cathys-



DIY Dollhouse Kit-Sam's Study with LED light DG102 (/products/diydollhouse-



\$44.99



Robotime Moveme Wooden clock - Li (producgears-lk5

(/produc

dg102)

#### **Product Search**

Search...

Search

## Recently Viewed Products



Robotime-ROKR Artery Massage Back Roller Pink (/products/robotime rokr-artery-

(/products/robotiaseage-back-rokr-artery-masslee-pink)
back-roller-p\$\$9.99



Robotime-ROKR
Rechargeable
Dental Oral
Irrigator
(/products/robotime

(/products/robotikterokr-rechargeabledental-oral-irrightotalirrigator) \$109.99





(/products/robotimemusclerokr-muscleercussion-bod percussion-bodyssager-gun) massager-g្ធប្រាំ 99.99



Join our rewards program and collect Beans.

Global Style House

Jigsaw Puzzle

Solar Energ

botime's Original Designed dollhouse

Dancing Numbers 0-9

Solar Energy Driv



SHOP NOW (/COLLECTIONS/DIY-DOLLHOUSE)



SHOP NOW (/COLLECTIO