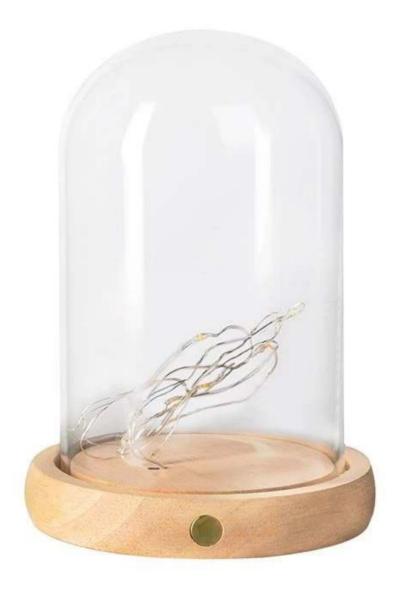

Robotime-ROKR Nanci Creative Glass Cover

Nightlight program and collect bean (No reviews)

\$109.99

ADD 10 WISHLIST \$109.99" />

Add to cart

Sold By: Robotime Online (/collections/vendors?q=Robotime%20Online)

Description

Reviews

Robotime-ROKR Nightlight, Great Desktop Decoration, Best Gift for Boys Girls Friends

Join our rewards program and collect Beans.

Brand:Robotime-ROKR

Color: Log Brown

Specification: Creative Glass Cover

Model: DC11

Material: Glass Cover, Oak Base, String Lights

Age Range: > 14 years old Dimensions: 121x121x175mm Feature: Low energy consumption

Style: Nordic Minimalist

Battery type: 1 x AAA Alkaline Battery (Excluded)