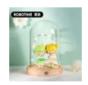

Robotime-ROKR Nanci Creative Glass Cover

Nightlight program and collect bean (No reviews)

\$109.99

ADD 10 WISHLIST \$109.99" />

Add to cart

Sold By: Robotime Online (/collections/vendors?q=Robotime%20Online)

Description

Reviews

Robotime-ROKR Nightlight, Great Desktop Decoration, Best Gift for Boys Girls Friends

Join our rewards program and collect Beans.

Brand:Robotime-ROKR

Color: Log Brown

Specification: Creative Glass Cover

Model: DC11

Material: Glass Cover, Oak Base, String Lights

Age Range: > 14 years old Dimensions: 121x121x175mm Feature: Low energy consumption

Style: Nordic Minimalist

Battery type: 1 x AAA Alkaline Battery (Excluded)