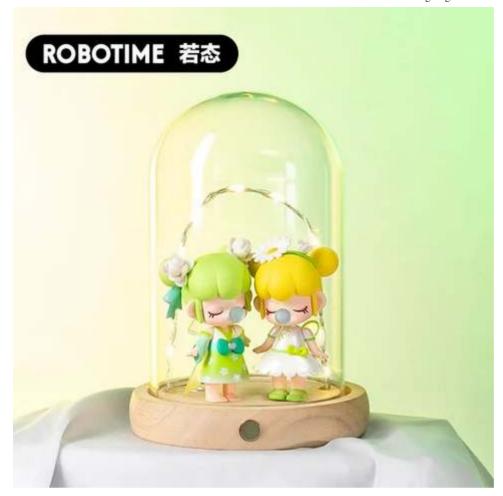

Robotime-ROKR Nanci Creative Glass Cover

Nightlight program and collect bean (No reviews)

\$109.99

ADD 10 WISHLIST \$109.99" />

Add to cart

Sold By: Robotime Online (/collections/vendors?q=Robotime%20Online)

Description

Reviews

Robotime-ROKR Nightlight, Great Desktop Decoration, Best Gift for Boys Girls Friends

Join our rewards program and collect Beans.

Brand:Robotime-ROKR

Color: Log Brown

Specification: Creative Glass Cover

Model: DC11

Material: Glass Cover, Oak Base, String Lights

Age Range: > 14 years old Dimensions: 121x121x175mm Feature: Low energy consumption

Style: Nordic Minimalist

Battery type: 1 x AAA Alkaline Battery (Excluded)