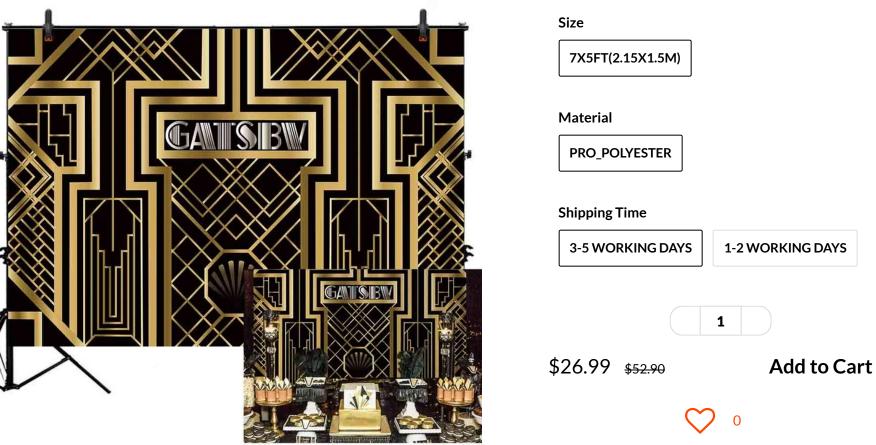

### PRODUCT DESCRIPTION

USD 🔻

Gatsby 7x5ft Polyester Great Gatsby Birthday Party Backdrop 1920s Blac - Allenjoy Photography backdrop online Store - Allenjoystudio.com

## (//cdn.shopify.com/s/files/1/2443/0381/products/AEC-00587-D-RM-1\_1400x.jpg?v=1584340327)

**Brand**:Gatsby Package:Yes Size:WideXHigh Washable:No Material:Pro\_Polyester Ft65gAM25 Suitable for: Birthday, Party, Prom, etc. Notes: Clearance backdrops don't support returns. Clearance backdrops cannot be shipped with other, please purchase separately. 24= Only shipping to the United States.

Please order directly (Clearance backdrops can not be customized). Sku: AEC-00587

Vendor: Gatsby (/collections/vendors?q=Gatsby)