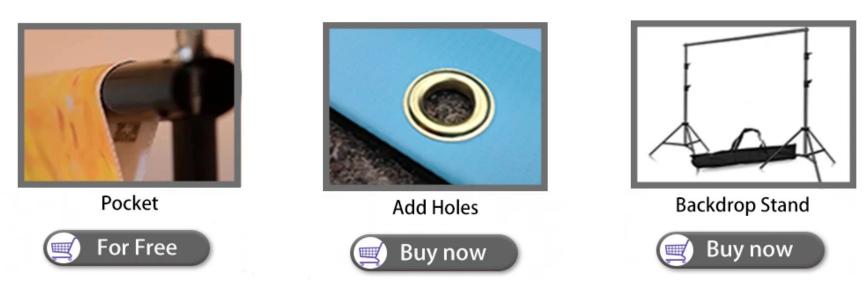

Washable                                             |
| Can be ironed 🗵                          | Can be ironed 🗹                                | Can be ironed 🗹                                      |
|                                          | Without Top Pocket                             | With Top Pocket                                      |
| Without Top Pocket                       |                                                | Edwa Lland Cours                                     |
| Without Top Pocket<br>Edge Trimming      | Edge Hand-Sewn                                 | Edge Hand-Sewn                                       |

https://allenjoystudio.com/collections/gatsby/products/gatsby-7x5ft-polyester-great-gatsby-birthday-party-backdrop-1920s-black-gold-aec-00587







(https://allenjoystudio.com/product/s/#lpenj/a/lenjoystudio.com/product/s/#lpenj/a/lenjoystudio.com/collections/equipment) pole-pocket-for-backdrop-ofpro-polyester-size-8cm-3inch? econ-vinyl-econ-polyester? \_pos=1&\_sid=b4f8ce806&\_ss=r) \_pos=1&\_sid=0c5b90c61&\_ss=r)

## **Color difference:**



The same picture in different monitors will show the different color effects. At the same time, because of our background material or pictorial ink in different batches, the background when printed will have very small difference. So if you can not accept, please buy with caution.



Be the first to write a review Liquid error: Could not find asset snippets/preorder-me-widget.liquid RELIABLE QUALITY 다. PROFESSIONAL DESIGN GLOBAL SELLING P ON TIME DELIVERY Keep in Touch **Service Central** Info