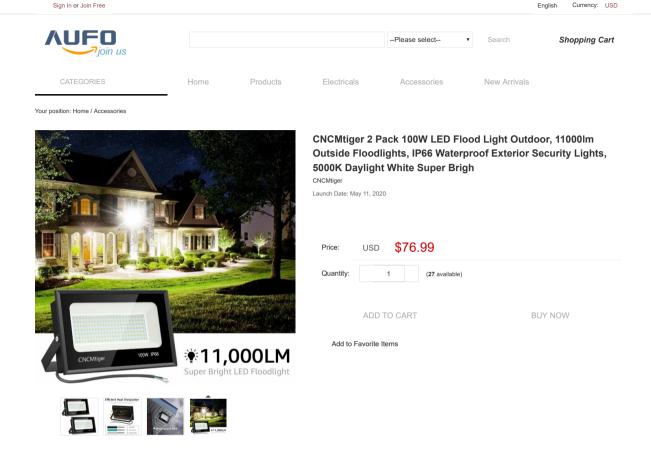

Description Reviews

SUPER BRIGHT & ENERGY-SAVING: 140 LED chips produce 11,000 lumens and save 80% for your electricity bill. 500W Equivalent. Provide super brightness and extra security to your playground, basketball court, swimming pool, back patio, front yard, driveways, entryway, parking areas, backyards.

IP66 WATERPROOF: IP66 weatherproof rating, which can ensure the light work properly no matter rain, snow, heat or cold environment.

DURABLE & LONG-LASTING: Our 100w flood lights are made of heavy duty die cast aluminum housing and tempered lenses. The innovative heat dissipation can prolong LED lifespan to 50,000 hours.

This is approximately 13 years of illumination(10 hours per day).

EASY INSTALLATION: With the solid and adjustable SPCC bracket, the outdoor led flood lights can be mounted on the walls, the ceilings or to the ground. Comes with standard color wires for 120V AC in USA. Black wire(hot), white wire (neutral) and green wire(ground). Please make sure all wires are connected to the junction box correctly when you're installing it.

PURCHASE WITH CONFIDENCE: If there is any problem with this 100W Flood light outdoor, please feel free to contact us, we will try our best to help you solve it

You May Like

letsfit Shopping Trolley, Foldable Grocery Cart, Folding Laundry, Pull Cart with Wheels \$34.99