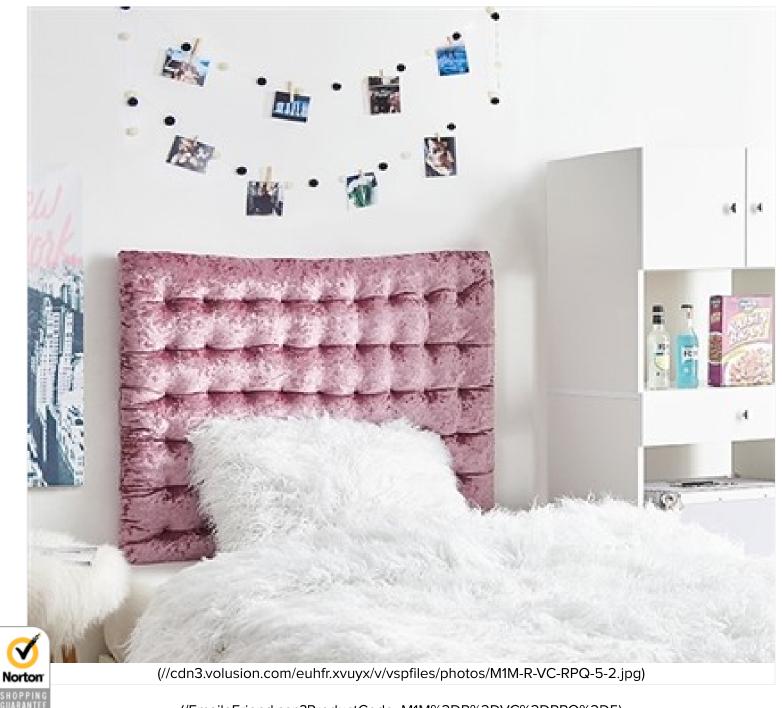

# RAINHA CUSHION TUFTED COLLEGE HEADBOARD - VELVET CRUSH -RASPBERRY PINK QUARTZ

Product Code: M1M-R-VC-RPQ-5

Rainha<sup>™</sup> Cushion Tufted College Headboard - Velvet Crush - Raspberry Pink Quartz

Top Features Include:

Transforms your dorm room into a cozy bedroom to make it feel like home! Velvet Crush Material over Cushioned Fill provides both style and comfort Two Sets of Fabric Ties secure this pillow style headboard to your bed frame Four Fabric Loops provide the option to hang this headboard on your dorm wall using removable hooks

Dorm Co. Tip: Elevate your dorm room decor by adding a stylish headboard to your dorm bed! Dimensions: 39.25" x 34" x 3.15"D

Availability: Usually Ships in 24 Hours

#### DESCRIPTION

Rainha™ Cushion Tufted College Headboard - Velvet Crush - Raspberry Pink Quartz

Dimensions: 39.25" x 34" x 3.15"D