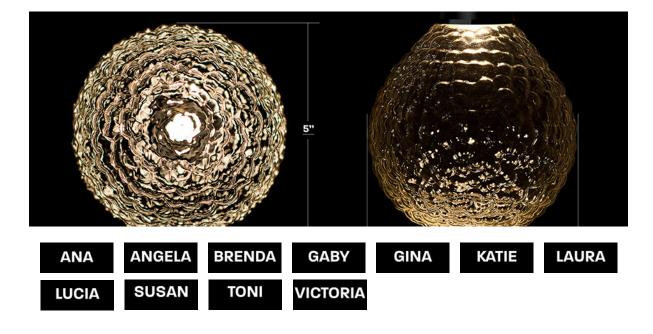

Over 50 Years of Innovation and Linear Lighting Leadership.

ANA

| Available Kelvin 1 | emperatures: |
|--------------------|--------------|
|--------------------|--------------|

| 1900K | 2700K | 3000K | 3500K | 4000K | 5000K |
|-------|-------|-------|-------|-------|-------|