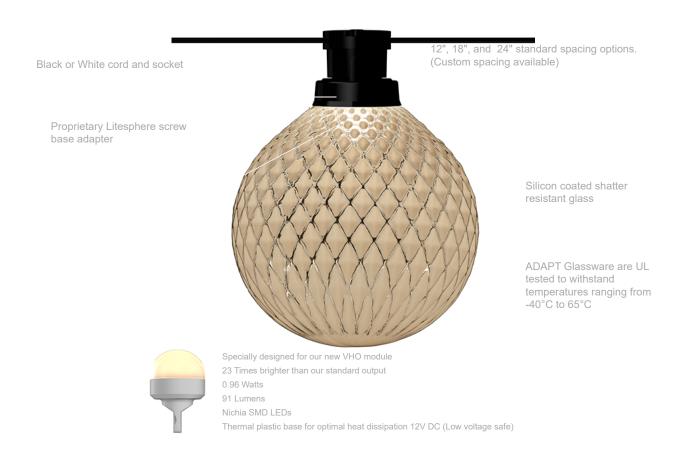

Over 50 Years of Innovation and Linear Lighting Leadership.





ANA







| Available Kelvin 1 | emperatures: |
|--------------------|--------------|
|--------------------|--------------|

| 1900K | 2700K | 3000K | 3500K | 4000K | 5000K |
|-------|-------|-------|-------|-------|-------|

## Links:

Languages:

## Social:

Select Language

Email

Register for **Tivoli Times** Sign up for our monthly newsletter. Submit you email below and receive news about our current and upcoming products.

\_\_\_\_\_



Tivoli, LLC. 15602 Mosher Ave. Tustin, CA 92780

Phone: 714-957-6101 Fax: 714-427-3458





FAQ JA8 Products

CASE STUDIES CONTACT US