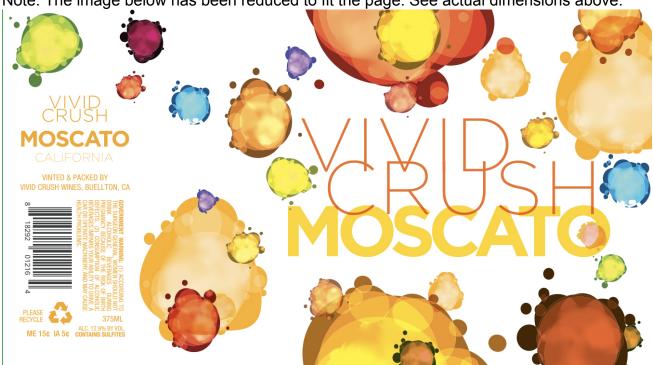

## **CLASS/TYPE DESCRIPTION**

TABLE WHITE WINE

AFFIX COMPLETE SET OF LABELS BELOW

Image Type:

Brand (front) or keg collar

Actual Dimensions: 8.63 inches W X 4.92 inches H

Note: The image below has been reduced to fit the page. See actual dimensions above.