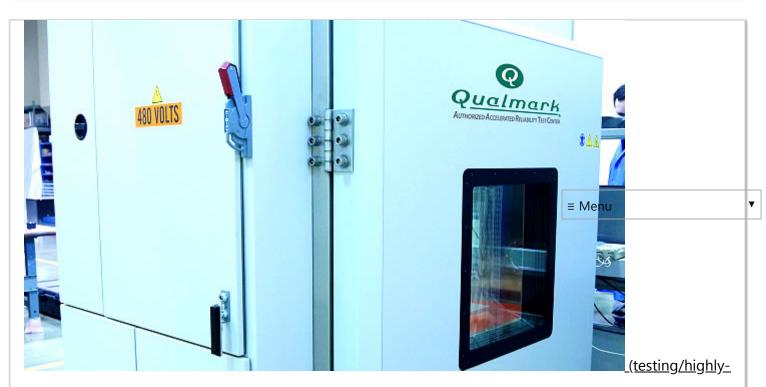

<u>Highly Accelerated Life Testing (HALT) (testing/highly-accelerated-life-testing.html)</u>

accelerated-stress-screening.html) (../about/history.html)

<u>Highly Accelerated Stress Screening (HASS) (testing/highly-accelerated-stress-screening.html)</u>