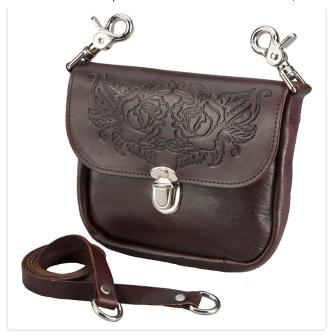

# Antique Brown Leather Rose Tooled Purse, 7" x 6"

| Price: \$ 25.75 |               |
|-----------------|---------------|
| Quantity:       | Add To Cart 📜 |

in
(https://www.linkedin.com/in/western-express(https://www8366666)okmowe3txeWesternExpress)