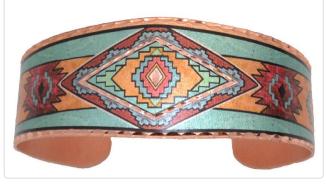

#### BA-112

# **Copper Bracelet Color SW Native Design**

Designs are individually hand crafted on copper. Every piece is protected by a clear lacquer finish which does not require polishing.

Dazzling Copper Cuff Bracelet is adorned with rich colors in a Native Southwest Cloud theme. Designs are individually handcrafted, silver plated and diamond cut on copper. Every piece is protected by a clear, lacquer finish which does not require polishing. Adjusts to fit wrist sizes 6" and up.