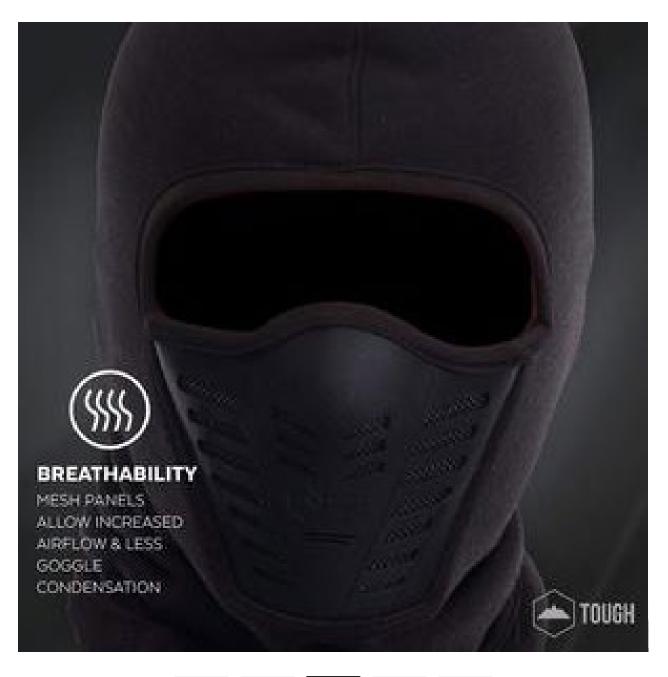

## Balaclava - Fleece Hood with Air Mask

- ULTIMATE PROTECTION from COLD, WIND, DUST & UV: Our fleece mask balaclava protects you against the elements whether you blaze down the slopes like Shaun White, shovel snow faster than a John Deere snowblower or motorcycle in the desert like Mad Max.
- ULTIMATE COMFORT ON COLD DAYS: What do surfing wetsuits and our balaclava have in common? They're both made with neoprene, a waterproof, flexible material that keeps you dry as you bomb down your runs. Your neck is protected by thick, heavyweight fleece.
- ULTIMATE VERSATILITY: Wear your balaclava on its own or under a helmet. Wear it as a full face mask, open balaclava, half ski mask or neck gaiter. Just don't wear it in an airport or bank! People use our balaclavas for skiing, snowboarding, riding, ATVing, hunting, construction, warehouse work and shoveling snow.
- ONE SIZE FITS ALL NOGGINS: with our 92% polyester 8% spandex blend, our balaclava will fit comfortably, even if you have an Einstein-sized noggin.