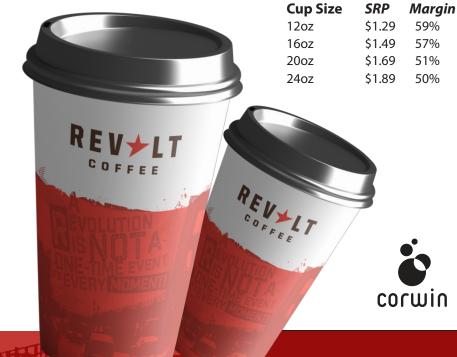

| Product              | Pack Size | Case cost | Unit Cost |
|----------------------|-----------|-----------|-----------|
| Uprising             | 42/2.25oz | \$59.00   | \$1.40    |
| Take Action          | 42/2.25oz | \$59.00   | \$1.40    |
| Rebellion            | 42/2.25oz | \$59.00   | \$1.40    |
| Power to the People  | 42/2.25oz | \$59.00   | \$1.40    |
| Peaceful Protest     | 42/2.25oz | \$61.95   | \$1.46    |
| 12oz Cup (sleeve)    | 20/50ct   | \$3.65    | \$0.07    |
| 16oz Cup (sleeve)    | 20/50ct   | \$4.50    | \$0.09    |
| 20oz Cup (sleeve)    | 20/40ct   | \$4.50    | \$0.11    |
| 24oz Cup (sleeve)    | 20/25ct   | \$3.75    | \$0.15    |
| 12/24oz Lid (sleeve) | 10/100ct  | \$3.25    | \$0.03    |

**USDA** 

59%

57%

51%