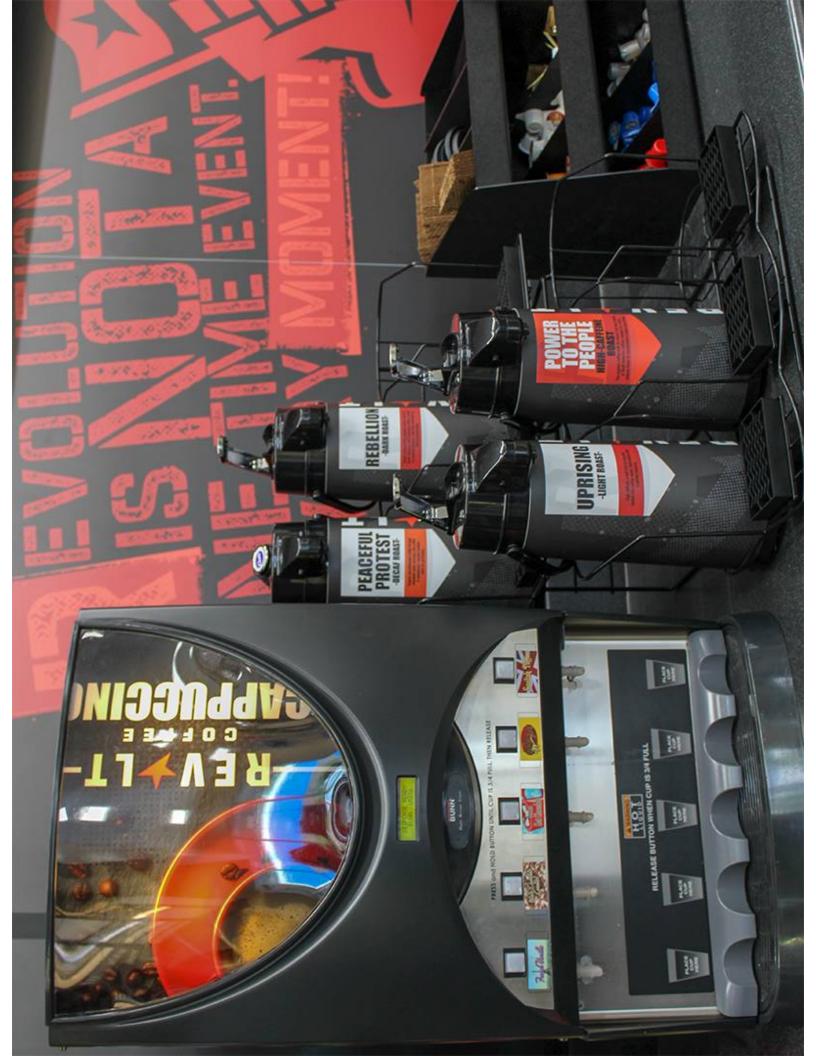

#### REV+LT

COFFEE

DECAF ROAST

**UPRISING** LIGHT ROAST

**TAKE ACTION MEDIUM ROAST** 

REBELLION DARK ROAST

POWER TO THE PEOPLE HIGH-CAFFEINE ROAST

DEMAND YOUR ROAST

## PERCEFUL PROTEST Decre Rorst

UPRISING LIGHT RORST

TAKE ACTION Medium Roast

REBELLION Dark Rorst

POWER TO THE PEOPLE HIGH-CAFFEINE ROAST

All Revolt coffee is certified USDA Organic.