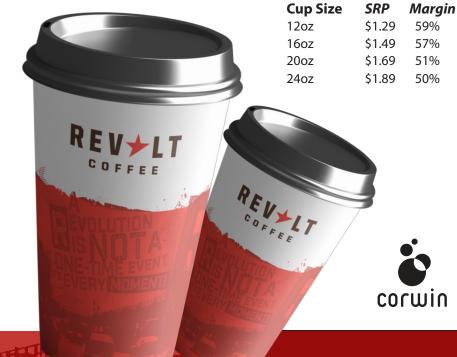

IGH-CAFFEINE ROAST

DEMAND YOUR ROAST



| Product              | Pack Size | Case cost | Unit Cost |
|----------------------|-----------|-----------|-----------|
| Uprising             | 42/2.25oz | \$59.00   | \$1.40    |
| Take Action          | 42/2.25oz | \$59.00   | \$1.40    |
| Rebellion            | 42/2.25oz | \$59.00   | \$1.40    |
| Power to the People  | 42/2.25oz | \$59.00   | \$1.40    |
| Peaceful Protest     | 42/2.25oz | \$61.95   | \$1.46    |
| 12oz Cup (sleeve)    | 20/50ct   | \$3.65    | \$0.07    |
| 16oz Cup (sleeve)    | 20/50ct   | \$4.50    | \$0.09    |
| 20oz Cup (sleeve)    | 20/40ct   | \$4.50    | \$0.11    |
| 24oz Cup (sleeve)    | 20/25ct   | \$3.75    | \$0.15    |
| 12/24oz Lid (sleeve) | 10/100ct  | \$3.25    | \$0.03    |

**USDA** 

59%

57%

51%



# **DEMAND YOUR ROAST**

## PERCEFUL PROTEST Decre Rorst

UPRISING LIGHT RORST

TAKE ACTION Medium Roast

REBELLION Dark Rorst

POWER TO THE PEOPLE HIGH-CAFFEINE ROAST

All Revolt coffee is certified USDA Organic.



### **LET'S TALK**

Have a question or want to know more information? Fill out the form below and we'll be in touch soon.

#### NAME

E-MAIL

PHONE

COMPANY

MESSAGE

SUBMIT