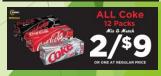

## Coca-Cola

|                   | Regular<br>Price | Promotion<br>Price         | Rebate **                   |  |
|-------------------|------------------|----------------------------|-----------------------------|--|
| Coke Core 20oz    | \$               | \$ <b></b> (+Promo Rebate) | \$ <b>*</b><br>\$ <b></b> ^ |  |
| Fanta Flavor 20oz | \$               | \$                         |                             |  |
| Monster 16oz      | \$               | \$                         | \$                          |  |
| 12pk Cans         | \$               | \$ <b></b> (+Promo Rebate) | \$^                         |  |
| Powerade 32oz     | \$               | \$                         |                             |  |

<sup>\*</sup>Rebate during regular price

<sup>^</sup>Rebate during promotion price