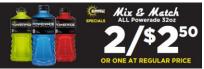

## Coca-Cola

|                   | Regular<br>Price | Promotion<br>Price         | Rebate **                   |  |
|-------------------|------------------|----------------------------|-----------------------------|--|
| Coke Core 20oz    | \$               | \$ <b></b> (+Promo Rebate) | \$ <b>*</b><br>\$ <b></b> ^ |  |
| Fanta Flavor 20oz | \$               | \$                         |                             |  |
| Monster 16oz      | \$               | \$                         | \$                          |  |
| 12pk Cans         | \$               | \$ <b></b> (+Promo Rebate) | \$^                         |  |
| Powerade 32oz     | \$               | \$                         |                             |  |