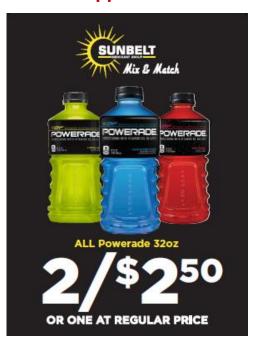

## Coca-Cola

|                   | Regular<br>Price | Promotion<br>Price         | Rebate **                   |  |
|-------------------|------------------|----------------------------|-----------------------------|--|
| Coke Core 20oz    | \$               | \$ <b></b> (+Promo Rebate) | \$ <b>*</b><br>\$ <b></b> ^ |  |
| Fanta Flavor 20oz | \$               | \$                         |                             |  |
| Monster 16oz      | \$               | \$                         | \$                          |  |
| 12pk Cans         | \$               | \$ <b></b> (+Promo Rebate) | \$^                         |  |
| Powerade 32oz     | \$               | \$                         |                             |  |