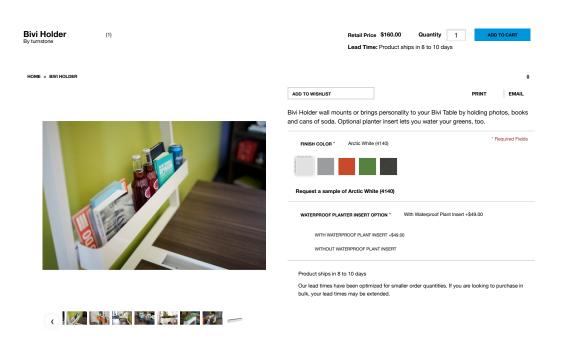

Bivi Holder Another multipurpose Bivi accessory, Bivi Holder was designed for use with its namesake bench system, but also wall mounts to hold photos, books, vintage LP sleeves, etc. An optional waterproof planter insert for growing your own herbs, ivy or Chia Pet®.

Learn more about Bivi Holder on myturnstone.com

Product Codes TS2HOLDER, TS2PLANTER