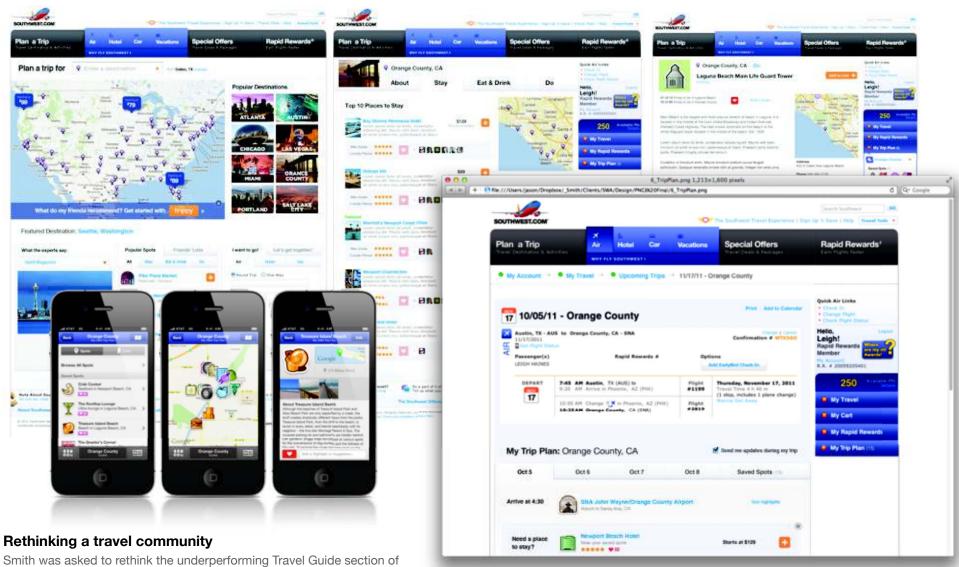

## **Recent work experience: Southwest Airlines Community Concepts**

SMITH.

Smith was asked to rethink the underperforming Travel Guide section of Southwest.com. We dug through volumes of customer interviews and research to uncover the real motivation for community participation on Southwest.com and designed a multi-channel community that truly supports customers throughout their entire travel experience.