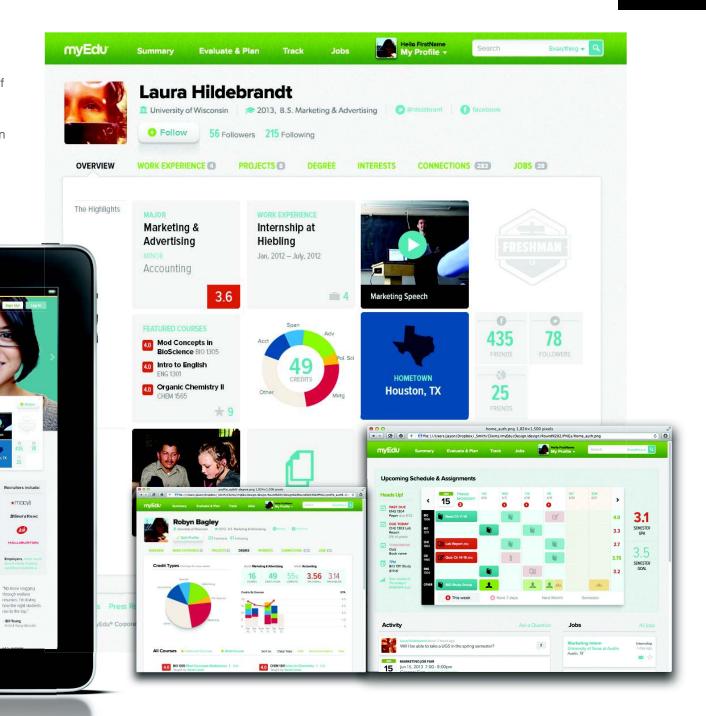

Smith was recently engaged to envision the future of myEdu.com, the the nation's leading student academic platform for completing college. MyEdu recently began a dramatic shift in it's market position and product offerings. They brought Smith in to envision and design the new product.