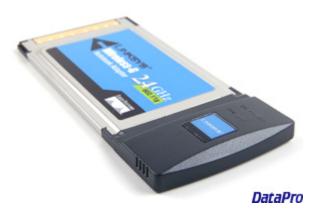

## Wireless PCMCIA 802.11G Linksys

.CH **\$ 64.95** 4 in stock

+Add to cart

The EW-115G is an 802.11g/b WiFi adapter that includes AOSS support and also supports WPA, 802.1x, AES and WEP for security and a physical security lock feature that allows you to attach a chain or cable to prevent theft.

### **Specifications:**

- Fast 54 Mbps\* wireless data transfer speed
- Wi-Fi Protected Access<sup>™</sup> support
- Wi-Fi Certified 802.11g
- 32-bit CardBus
- 802.11b Wi-Fi™ compatible
- 5 times faster than 802.11b
- 2 year warranty