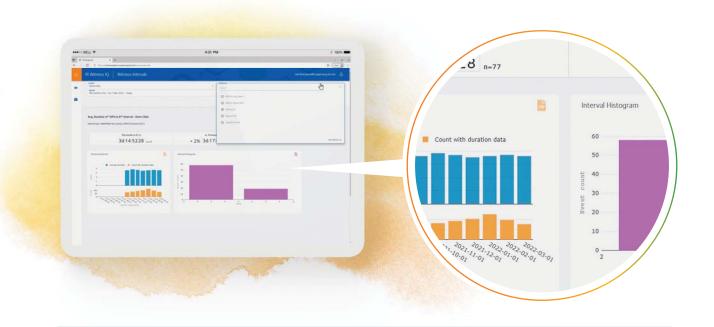

#### RI Witness IQ is intelligence at your fingertips

Designed to meet the demands of your busy clinic, the RI Witness IQ easy-to-use dashboard offers bespoke reports based on real-time lab monitoring, intelligent data collection and analysis. For greater transparency for intra-lab and clinic group comparisons, RI Witness IQ helps transform clinical insights into well-informed decisions for improved fact-based lab management and clinical proficiency

#### Easy-to-use dashboard

RI Witness IQ's user-friendly dashboard gives your management team a realistic overview of all the workings of your laboratory. In a convenient platform, review key witness points, time interval analysis and conduct deeper investigations into specific areas of interest. With greater transparency to review historical data,

## RI Witness IQ is intelligence at your fingertips

Designed to meet the demands of your busy clinic, the RI Witness IQ easy-to-use dashboard offers bespoke reports based on real-time lab monitoring, intelligent data collection and analysis.

# Easy-to-use dashboard

RI Witness IQ's user-friendly dashboard gives your management team a realistic overview of all the work within your laboratory. In a convenient platform, review key witness points, time interval analysis and conduct deeper investigations into specific areas of interest. RI Witness IQ offers greater transparency to review historical data, evaluate new processes and the effects of changes in the use of products and consumables. It simplifies administrative workflow and gives your management team easier access to discover the data insights necessary to make well-informed decisions.

### Visualization

With RI Witness IQ, all recorded Witness points from each lab will form the foundation of its statistics and customizable reports. Easy-to-interpret histograms and charts offer insights into changes by time, resource or lab.