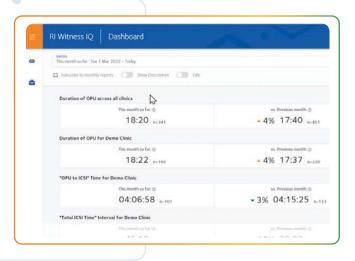

#### Bespoke reports

RI Witness IQ's advanced real-time lab monitoring helps you gain valuable insights into your clinic's laboratory performance. Monthly bespoke reports tailored to your clinic's needs give you access to the metrics that matter most. Learn more about your clinic's strengths, pinpoint training opportunities and individualize laboratory benchmark targets to create consistencies across lab working areas and clinics within groups for improved clinical efficiency.

## Bespoke reports

RI Witness IQ's advanced real-time lab monitoring helps you gain valuable insights into your clinic's laboratory performance. Monthly bespoke reports tailored to your clinic's needs give you access to the metrics that matter most. Learn more about your clinic's strengths, pinpoint training opportunities and individualize laboratory benchmark targets to create consistencies across lab working areas and clinics within groups for improved clinical efficiency.