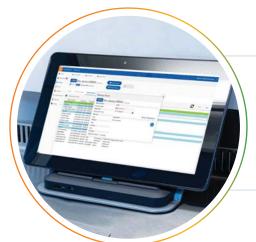

#### Easy-to-use dashboard

RI Witness IQ's user-friendly dashboard gives your management team a realistic overview of all the workings of your laboratory. In a convenient platform, review key witness points, time interval analysis and conduct deeper investigations into specific areas of interest. With greater transparency to review historical data,

# Easy-to-use dashboard

RI Witness IQ's user-friendly dashboard gives your management team a realistic overview of all the work within your laboratory. In a convenient platform, review key witness points, time interval analysis and conduct deeper investigations into specific areas of interest. RI Witness IQ offers greater transparency to review historical data, evaluate new processes and the effects of changes in the use of products and consumables. It simplifies administrative workflow and gives your management team easier access to discover the data insights necessary to make well-informed decisions.