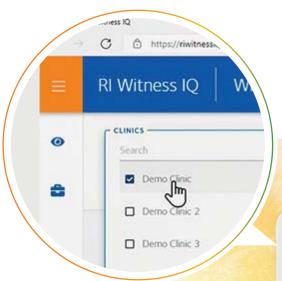

#### RI Witness IQ is intelligence at your fingertips

Designed to meet the demands of your busy clinic, the RI Witness IQ easy-to-use dashboard offers bespoke reports based on real-time lab monitoring, intelligent data collection and analysis. For greater transparency for intra-lab and clinic group comparisons, RI Witness IQ helps transform clinical insights into well-informed decisions for improved fact-based lab management and clinical proficiency

## RI Witness IQ is intelligence at your fingertips

Designed to meet the demands of your busy clinic, the RI Witness IQ easy-to-use dashboard offers bespoke reports based on real-time lab monitoring, intelligent data collection and analysis.