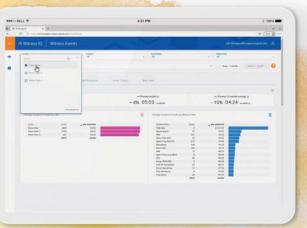

#### Easy-to-use dashboard

RI Witness IQ's user-friendly dashboard gives your management team a realistic overview of all the workings of your laboratory. In a convenient platform, review key witness points, time interval analysis and conduct deeper investigations into specific areas of interest. With greater transparency to review historical data,

# Easy-to-use dashboard

RI Witness IQ's user-friendly dashboard gives your management team a realistic overview of all the work within your laboratory. In a convenient platform, review key witness points, time interval analysis and conduct deeper investigations into specific areas of interest. RI Witness IQ offers greater transparency to review historical data, evaluate new processes and the effects of changes in the use of products and consumables. It simplifies administrative workflow and gives your management team easier access to discover the data insights necessary to make well-informed decisions.