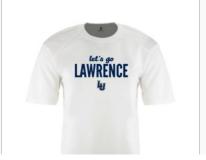

# **CHOOSE AN ITEM**











## ADD TO CART

Get in the zone when you're crushing your goals in this performance hooded sweatshirt. It's made with a soft, sweat-wicking fabric to keep you feeling dry and comfortable from start to finish. The warm, high-performance fleece is great for leisure and activewear.

Ultra-soft versatile performance hoodie with matching wide drawstring. Plush interior provides warmth and comfort.

Victory-DRI moisture wicking technology that wicks sweat away.

3- Panel hood and front pouch pocket.

Steel and carbon color is a heathered fabric.

Self-fabric cuffs and hem.

Loose fit.

Victory Wing logo on left sleeve.

100% Polyester.

### **RELATED PRODUCTS**















# ADD TO CART

#### DETAILS

Get in the zone when you're crushing your goals in this performance hooded sweatshirt. It's made with a soft, sweat-wicking fabric to keep you feeling dry and comfortable from start to finish. The warm, high-performance fleece is great for leisure and activewear.

Ultra-soft versatile performance hoodie with matching wide drawstring. Plush interior provides warmth and comfort.

Victory-DRI moisture wicking technology that wicks sweat away.

3- Panel hood and front pouch pocket.

Steel and carbon color is a heathered fabric.

Self-fabric cuffs and hem.

Loose fit.

Victory Wing logo on left sleeve.

100% Polyester.

#### **RELATED PRODUCTS**