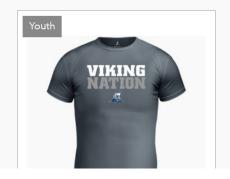

# **CHOOSE AN ITEM**

## ADD TO CART

Get in the zone when you're crushing your goals in this performance hooded sweatshirt. It's made with a soft, sweat-wicking fabric to keep you feeling dry and comfortable from start to finish. The warm, high-performance fleece is great for leisure and activewear.

Ultra-soft versatile performance hoodie with matching wide drawstring. Plush interior provides warmth and comfort.

Victory-DRI moisture wicking technology that wicks sweat away.

3- Panel hood and front pouch pocket.

Steel and carbon color is a heathered fabric.

Self-fabric cuffs and hem.

Loose fit.

Victory Wing logo on left sleeve.

100% Polyester.