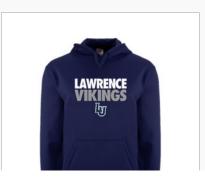

# ADD TO CART

#### DETAILS

Get in the zone when you're crushing your goals in this performance hooded sweatshirt. It's made with a soft, sweat-wicking fabric to keep you feeling dry and comfortable from start to finish. The warm, high-performance fleece is great for leisure and activewear.

Ultra-soft versatile performance hoodie with matching wide drawstring. Plush interior provides warmth and comfort.

Victory-DRI moisture wicking technology that wicks sweat away.

3- Panel hood and front pouch pocket.

Steel and carbon color is a heathered fabric.

Self-fabric cuffs and hem.

Loose fit.

Victory Wing logo on left sleeve.

100% Polyester.