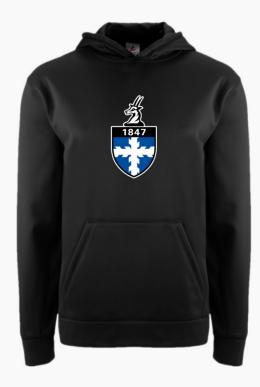

## ADD TO CART

Get in the zone when you're crushing your goals in this performance hooded sweatshirt. It's made with a soft, sweat-wicking fabric to keep you feeling dry and comfortable from start to finish. The warm, high-performance fleece is great for leisure and activewear.

Ultra-soft versatile performance hoodie with matching wide drawstring. Plush interior provides warmth and comfort.

Victory-DRI moisture wicking technology that wicks sweat away.

3- Panel hood and front pouch pocket.

Steel and carbon color is a heathered fabric.

Self-fabric cuffs and hem.

Loose fit.

Victory Wing logo on left sleeve.

100% Polyester.

#### DETAILS

Get in the zone when you're crushing your goals in this performance hooded sweatshirt. It's made with a soft, sweat-wicking fabric to keep you feeling dry and comfortable from start to finish. The warm, high-performance fleece is great for leisure and activewear.