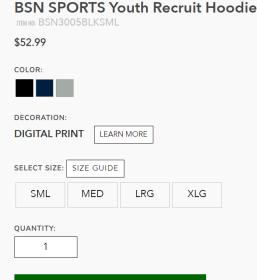

## ADD TO CART

Get in the zone when you're crushing your goals in this performance hooded sweatshirt. It's made with a soft, sweat-wicking fabric to keep you feeling dry and comfortable from start to finish. The warm, high-performance fleece is great for leisure and activewear.

Ultra-soft versatile performance hoodie with matching wide drawstring. Plush interior provides warmth and comfort.

Victory-DRI moisture wicking technology that wicks sweat away.

3- Panel hood and front pouch pocket.

Steel and carbon color is a heathered fabric.

Self-fabric cuffs and hem.

Loose fit.

Victory Wing logo on left sleeve.

100% Polyester.

#### DETAILS

Get in the zone when you're crushing your goals in this performance hooded sweatshirt. It's made with a soft, sweat-wicking fabric to keep you feeling dry and comfortable from start to finish. The warm, high-performance fleece is great for leisure and activewear.