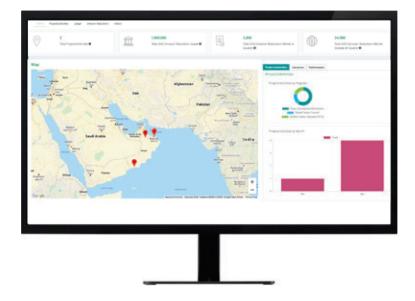

#### **Dashboard**

By connecting to the Meta Registry, participants have access to an integrated dashboard, enabling them to view all data, notifications and metrics for their respective jurisdiction or program.