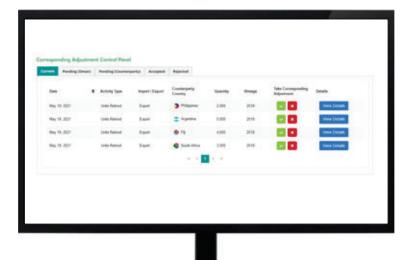

### **Key Platform Benefits**

- Reduced risk of double-counting and double-claiming
- Jurisdictional ledgers
- Corresponding adjustment tracking
- Internationally Transferred Mitigation Outcome (ITMO) tracking
- Peer-to-peer interaction;
  no middlemen
- Efficient and cost-effective