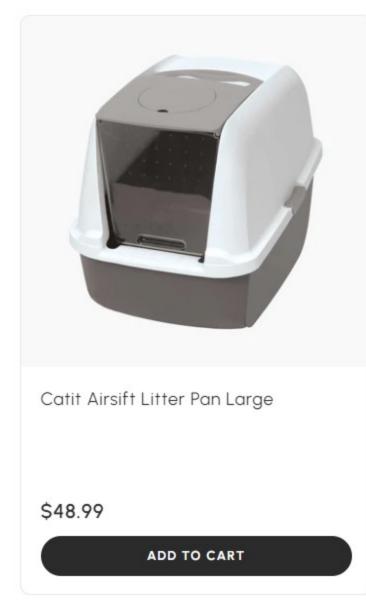

## Comfortable & spacious



## Multi-functional cat carrier

Unique 360° accessible design to place your cat inside, with secure single-hand locking mechanism.

## Features strong integrated handle with carrying strap

Can be secured in the car using conventional seatbelts.

Optimal air flow and ventilation keeps your cat comfortable while traveling

The multi-functional door includes slide-out bowls to feed your cat without opening the door, as well as loops for optional padlocks.

## You may also like









Other top rated products















Catit Triple Action Filter \*\*\*





Catit Fish Dinner **经安安安** 

Catit Dinner Bistro Box \*\*\*

Catit Jumbo Hooded Cat P... 

Catit Chicken Din 经经经经经

经经费费费 O Reviews

WRITE A REVIEW

\*\*\*

BE THE FIRST TO WRITE A REVIEW

catit.

Shop

Cat Food Fountains Litter Furniture Cat Toys

Travel

Catit

Catit For You Contact Us Shipping Info Returns Policy Subscribe & Save Blog



Get indepth help and advice at catit.com

Social Media





Terms & Conditions Privacy Policy

Do not sell my personal information