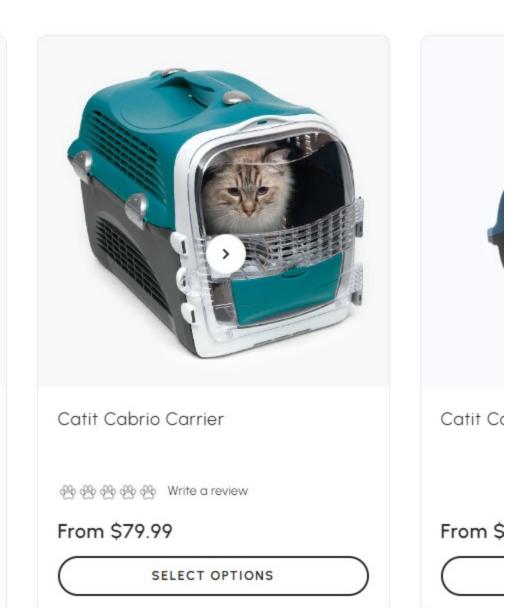

## Multi-functional cat carrier

Unique 360° accessible design to place your cat inside, with secure single-hand locking mechanism.

## Features strong integrated handle with carrying strap

Can be secured in the car using conventional seatbelts.

Optimal air flow and ventilation keeps your cat comfortable while traveling

The multi-functional door includes slide-out bowls to feed your cat without opening the door, as well as loops for optional padlocks.