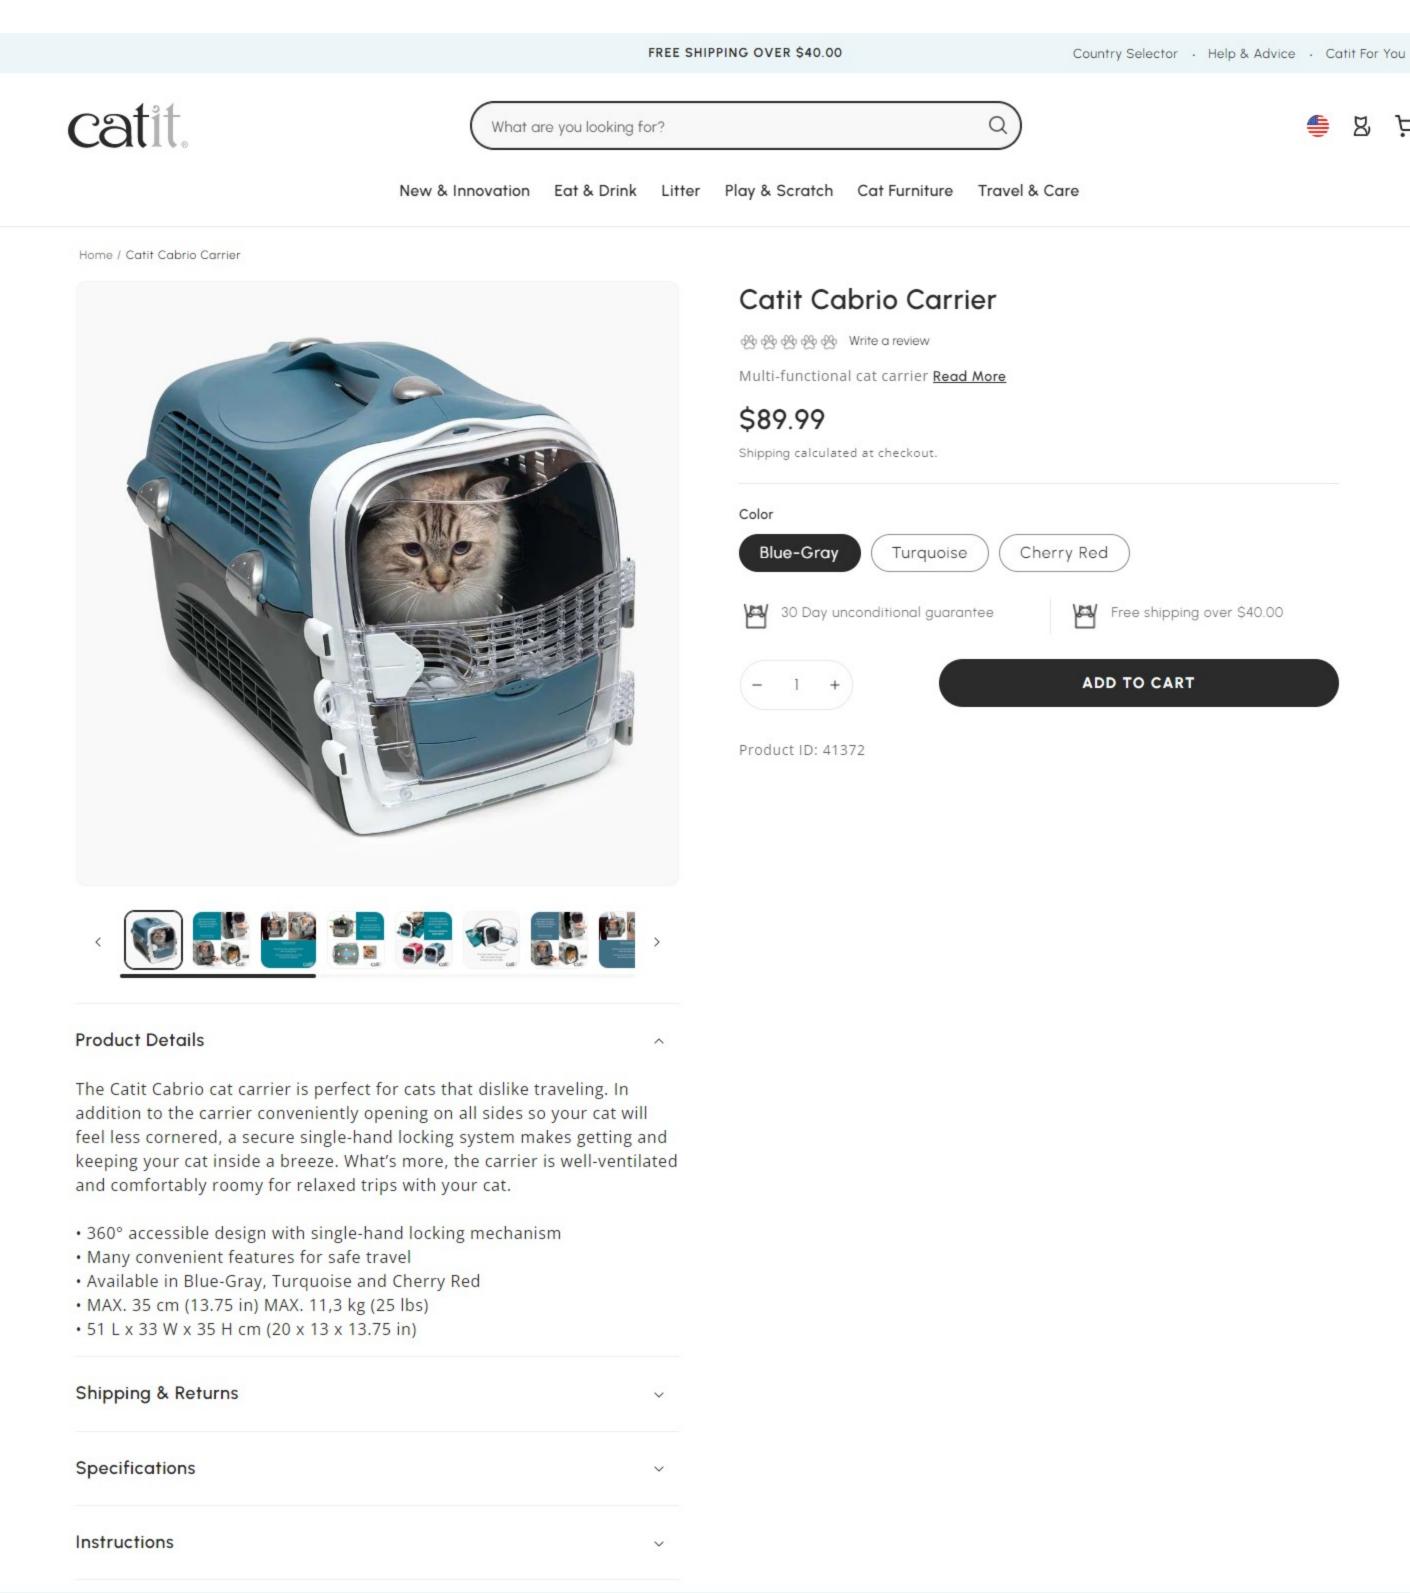

## Multi-functional cat carrier

Unique 360° accessible design to place your cat inside, with secure single-hand locking mechanism.

## Features strong integrated handle with carrying strap

Can be secured in the car using conventional seatbelts.

Optimal air flow and ventilation keeps your cat comfortable while traveling

The multi-functional door includes slide-out bowls to feed your cat without opening the door, as well as loops for optional padlocks.