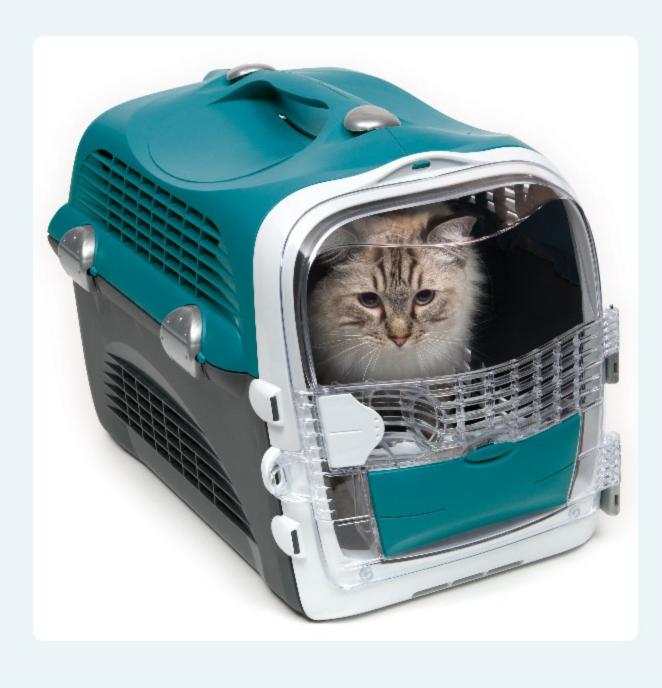

## Multi-functional cat carrier

Unique 360° accessible design to place your cat inside, with secure single-hand locking mechanism.

## Features strong integrated handle with carrying strap

Can be secured in the car using conventional seatbelts.

Optimal air flow and ventilation keeps your cat comfortable while traveling

The multi-functional door includes slide-out bowls to feed your cat without opening the door, as well as loops for optional padlocks.