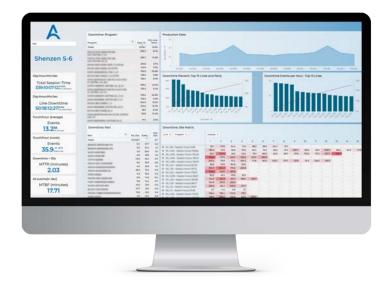

## ArchFX Global KPIs

#### The solution to improve productivity and manufacturing

ArchFX Global KPIs provides a solution to increase efficiency and reduce downtime for manufacturers. By providing expert analysis and data collection, ArchFX enables customers to view information on a global level and drill down to machine-level performance. This not only helps customers find immediate answers to their questions but also surfaces new opportunities for improvement, making operations more proactive.