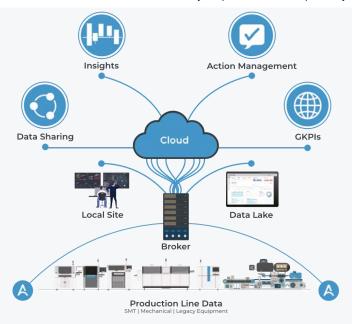

## THE INDUSTRY 4.0 PLATFORM FOR TODAY'S MANUFACTURERS

Unlocking factory data to drive factory improvements

Intelligent factory analytics guide local and global action

https://archsys.io

X

Powered by rich machine data, the ArchFX Platform automatically surfaces actionable insights into manufacturing operations, driving better decisions at every level of the organization.

ArchFX<sup>™</sup> delivers the data collection and expert analysis that increase efficiency and performance for manufacturers. Our customers not only see a global view of the information from the factories and lines, but their teams can also drill down to granular machine-level performance. This provides immediate answers to questions they already have and surfaces new improvement opportunities- making operations more proactive.