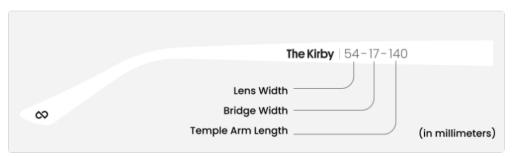

#### Fit & Material

The Kirby is made of hand-polished, flexible, and durable acetate. The frame measures 54-17-140 with a lens height of 40mm and a frame width of 138mm.