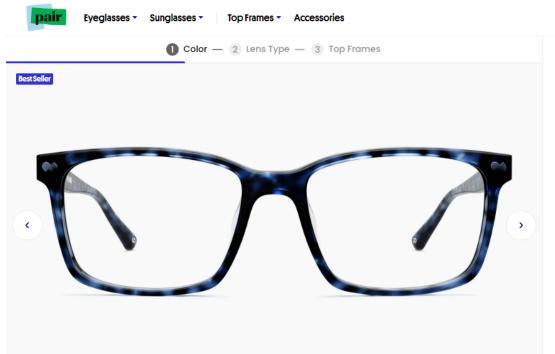

# The Kirby

★ ★ ★ ★ ★ | 2955 Reviews

Refer a Friend About  $\heartsuit$  & Q  $\leftrightarrows$ 

Base Frame Color - Blue Tortoise

#### About the Kirby:

This wide square shape is stylish and timeless. It'll give average-width faces a little more of an oversized look, and will suit medium-sized to large faces well.

Frame Sizing

Ask a Stylist

# The Kirby

Base Frame Color - Blue Tortoise

# The Kirby

🜟 🌟 🌟 🐈 | 2955 Reviews

Base Frame Color - Blue Tortoise