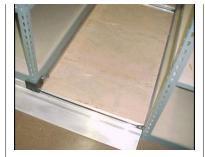

Floor Anti-Tip

Our floor anti-tip is approved for all seismic zones. Overhead antitip also available.

Flue-Spacers

Available in 1-6" to meet fire code. Prevents rows from making contact with each other.

Wooden Deck Between Tracks

Provides even flooring for the entire system.

**Foot Brakes** 

We have standard foot stop brakes as well as our OSHA compliant Positive Stop.

**Double Ramp** 

Provides a smooth transition over tracks for carts or ladders.