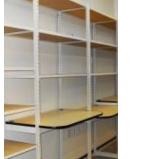

#### **Rack Solid Boltless Shelving**

Heavy duty rivet style shelving with 11-14 gauge frame available with all shelving styles including particle board.

- Heavy capacity varying by size.
- Available in a variety of depth, width and heights.
- Available in mobile or static.

#### **Tab Style Shelving**

16 gauge steel frame with steel shelves.

- Uprights being pre-assembled guarantees quick installation.
- Back to back configuration allows individual adjustability on each side which requires no tools.
- Available in mobile or static.