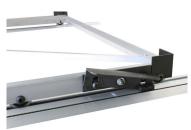

#### **Mechanical Systems**

Mechanical assist systems are available when the load is excessive or the carriages are long. Aisle locks are standard and all of our mechanical systems have 3 gear ratios to easily move your product.

#### **Manual Systems**

Manual systems help to keep costs low while offering many ergonomic features such as anti-tip, brakes and handles. Our manual systems work well for systems with carriages under 12' under normal loading conditions.