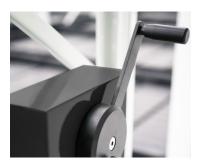

#### **Mechanical Systems**

Mechanical assist systems are available when the load is excessive or the carriages are long. Aisle locks are standard and all of our mechanical systems have 3 gear ratios to easily move your product.

#### **Manual Systems**

Manual systems help to keep costs low while offering many ergonomic features such as anti-tip, brakes and handles. Our manual systems work well for systems with carriages under 12' under normal loading conditions.