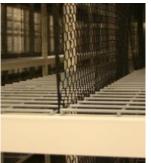

# Mobile Shelving Systems

Dramatically increase stock capacity compared to static shelving layouts.

#### **Mechanical Systems**

Mechanical assist systems are available when the load is excessive or the carriages are long. Aisle locks are standard and all of our mechanical systems have 3 gear ratios to easily move your product.

#### **Manual Systems**

Manual systems help to keep costs low while offering many ergonomic features such as anti-tip, brakes and handles. Our manual systems work well for systems with carriages under 12' under normal loading conditions.