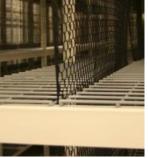

# Mobile Shelving Systems

Dramatically increase stock capacity compared to static shelving layouts.

#### **Mechanical Systems**

Mechanical assist systems are available when the load is excessive or the carriages are long. Aisle locks are standard and all of our mechanical systems have 3 gear ratios to easily move your product.

#### **Manual Systems**

Manual systems help to keep costs low while offering many ergonomic features such as anti-tip, brakes and handles. Our manual systems work well for systems with carriages under 12' under normal loading conditions.