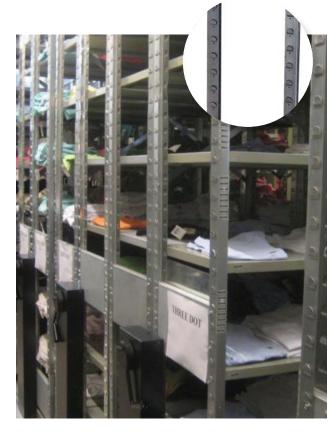

#### **Tab Style Shelving**

16 gauge steel frame with steel shelves.

- Uprights being pre-assembled guarantees quick installation.
- Back to back configuration allows individual adjustability on each side which requires no tools.
- Available in mobile or static.