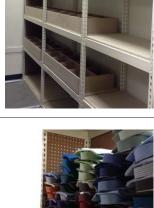

#### **Rack Solid Boltless Shelving**

Heavy duty rivet style shelving with 11-14 gauge frame available with all shelving styles including particle board.

- Heavy capacity varying by size.
- Available in a variety of depth, width and heights.
- Available in mobile or static.

#### **Tab Style Shelving**

16 gauge steel frame with steel shelves.

- Uprights being pre-assembled guarantees quick installation.
- Back to back configuration allows individual adjustability on each side which requires no tools.
- Available in mobile or static.

| SHELVING TYPES                                                                                                                                                                                      | RACK SOLID<br>FRAME | RACK TAB<br>FRAME |
|-----------------------------------------------------------------------------------------------------------------------------------------------------------------------------------------------------|---------------------|-------------------|
| Particle Board  The most cost-effective shelving option.  Store almost anything, especially items that would fall through wire grid shelving.  Sturdy and durable with value pricing.               | <b>⊘</b>            | $\odot$           |
| Wire Grid Wire grid shelving is a very sturdy yet light-weight shelving style that meets most fire codes due to its ability to let extinguishing systems reach more space.                          | $\odot$             | $\odot$           |
| Perforated Steel 51% of the shelf is perforation with holes. Very sturdy and fire resistant. Allows sprinkler systems to reach more area. Best for goods that wire grid could indent e.g. leather.  | $\otimes$           | $\odot$           |
| Solid Steel Solid steel shelving is available to provide a strong and robust shelf. As a bonus it is very fire resistant in support of your storage needs. Sophisticated looks with secure support. | <b>⊘</b>            | <b>⊘</b>          |
| Hanging Hanging items are great for retail applications. Hanging prevents wrinkles and creases from folding. Easily replaced with shelving at any time.                                             | <b>⊗</b>            | $\odot$           |