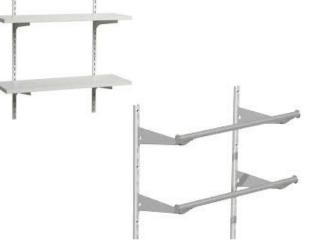

#### Standards & Brackets for Storage Along Walls

- Custom fit to any space
- Any configuration for shelving or hanging
- Shelves available in particle board or melamine
- · Plus all accessories

**Hang Bar Bracket** 

Standard

**Shelf Bracket** 