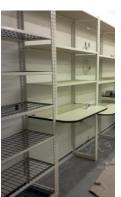

#### **Rack Solid Boltless Shelving**

Heavy duty rivet style shelving with 11-14 gauge frame available with all shelving styles including particle board.

- Heavy capacity varying by size.
- Available in a variety of depth, width and heights.
- Available in mobile or static.

#### **Tab Style Shelving**

16 gauge steel frame with steel shelves.

- Uprights being pre-assembled guarantees quick installation.
- Back to back configuration allows individual adjustability on each side which requires no tools.
- Available in mobile or static.