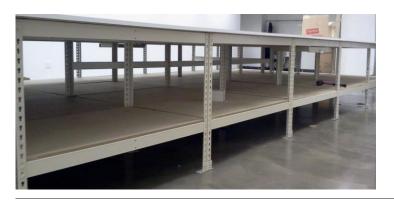

#### **Rack Solid Boltless Shelving**

Heavy duty rivet style shelving with 11-14 gauge frame available with all shelving styles including particle board.

- Heavy capacity varying by size.
- Available in a variety of depth, width and heights.
- Available in mobile or static.

#### **Tab Style Shelving**

16 gauge steel frame with steel shelves.

- Uprights being pre-assembled guarantees quick installation.
- Back to back configuration allows individual adjustability on each side which requires no tools.
- Available in mobile or static.