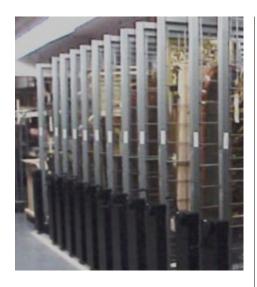

# Mobile Shelving Systems

Dramatically increase stock capacity compared to static shelving layouts.

#### **Mechanical Systems**

Mechanical assist systems are available when the load is excessive or the carriages are long. Aisle locks are standard and all of our mechanical systems have 3 gear ratios to easily move your product.

#### **Manual Systems**

Manual systems help to keep costs low while offering many ergonomic features such as anti-tip, brakes and handles. Our manual systems work well for systems with carriages under 12' under normal loading conditions.