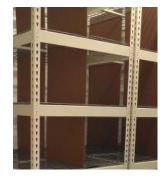

#### **Rack Solid Boltless Shelving**

Heavy duty rivet style shelving with 11-14 gauge frame available with all shelving styles including particle board.

- Heavy capacity varying by size.
- Available in a variety of depth, width and heights.
- Available in mobile or static.

#### **Tab Style Shelving**

16 gauge steel frame with steel shelves.

- Uprights being pre-assembled guarantees quick installation.
- Back to back configuration allows individual adjustability on each side which requires no tools.
- Available in mobile or static.

| SHELVING TYPES                                                                                                                                                                                      | RACK SOLID<br>FRAME | RACK TAB<br>FRAME |
|-----------------------------------------------------------------------------------------------------------------------------------------------------------------------------------------------------|---------------------|-------------------|
| Particle Board  The most cost-effective shelving option.  Store almost anything, especially items that would fall through wire grid shelving.  Sturdy and durable with value pricing.               | <b>⊘</b>            | $\odot$           |
| Wire Grid Wire grid shelving is a very sturdy yet light-weight shelving style that meets most fire codes due to its ability to let extinguishing systems reach more space.                          | $\odot$             | $\odot$           |
| Perforated Steel 51% of the shelf is perforation with holes. Very sturdy and fire resistant. Allows sprinkler systems to reach more area. Best for goods that wire grid could indent e.g. leather.  | $\otimes$           | $\odot$           |
| Solid Steel Solid steel shelving is available to provide a strong and robust shelf. As a bonus it is very fire resistant in support of your storage needs. Sophisticated looks with secure support. | <b>⊘</b>            | <b>⊘</b>          |
| Hanging Hanging items are great for retail applications. Hanging prevents wrinkles and creases from folding. Easily replaced with shelving at any time.                                             | <b>⊗</b>            | $\odot$           |