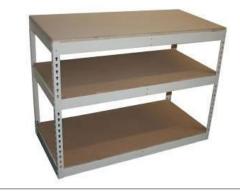

#### **Rack Solid Boltless Shelving**

Heavy duty rivet style shelving with 11-14 gauge frame available with all shelving styles including particle board.

- Heavy capacity varying by size.
- Available in a variety of depth, width and heights.
- Available in mobile or static.

#### **Tab Style Shelving**

16 gauge steel frame with steel shelves.

- Uprights being pre-assembled guarantees quick installation.
- Back to back configuration allows individual adjustability on each side which requires no tools.
- Available in mobile or static.