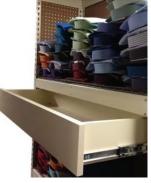

**Drawers** An organized option to store smaller items near related

products.

Bin

**Dividers** 

To increase

the variety

of your

storage