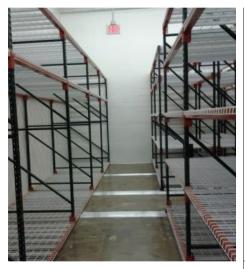

# Mobile Shelving Systems

Dramatically increase stock capacity compared to static shelving layouts.

### Bulk/Pallet Racking

For heavy duty and/or warehouse applications. Mobile or static.