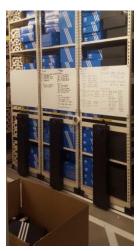

# Mobile Shelving Systems

Dramatically increase stock capacity compared to static shelving layouts.

#### **Mechanical Systems**

Mechanical assist systems are available when the load is excessive or the carriages are long. Aisle locks are standard and all of our mechanical systems have 3 gear ratios to easily move your product.

#### **Manual Systems**

Manual systems help to keep costs low while offering many ergonomic features such as anti-tip, brakes and handles. Our manual systems work well for systems with carriages under 12' under normal loading conditions.