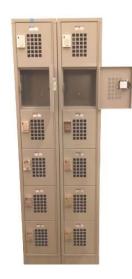

#### **Lockers**

Available in all sizes, colors, number of tiers, widths, depths & heights. All accessories include combination or key locks. ADA compliant lockers also available.

Standard Padlock

Visibility C-Thru