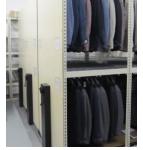

# Mobile Shelving Systems

Dramatically increase stock capacity compared to static shelving layouts.

| SHELVING TYPES                                                                                                                                                                                      | RACK SOLID<br>FRAME | RACK TAB<br>FRAME |
|-----------------------------------------------------------------------------------------------------------------------------------------------------------------------------------------------------|---------------------|-------------------|
| Particle Board  The most cost-effective shelving option.  Store almost anything, especially items that would fall through wire grid shelving.  Sturdy and durable with value pricing.               | <b>⊘</b>            | $\odot$           |
| Wire Grid Wire grid shelving is a very sturdy yet light-weight shelving style that meets most fire codes due to its ability to let extinguishing systems reach more space.                          | $\odot$             | $\odot$           |
| Perforated Steel 51% of the shelf is perforation with holes. Very sturdy and fire resistant. Allows sprinkler systems to reach more area. Best for goods that wire grid could indent e.g. leather.  | $\otimes$           | $\odot$           |
| Solid Steel Solid steel shelving is available to provide a strong and robust shelf. As a bonus it is very fire resistant in support of your storage needs. Sophisticated looks with secure support. | <b>⊘</b>            | <b>⊘</b>          |
| Hanging Hanging items are great for retail applications. Hanging prevents wrinkles and creases from folding. Easily replaced with shelving at any time.                                             | <b>⊗</b>            | $\odot$           |