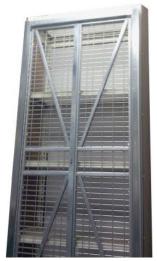

Digital Locking

**Security Cages** & Fencing

The security cage effectively encloses any area you need to be locked down without building an entire room for it.

Security Doors

Can be used to safely store a limited quantity of valuables.