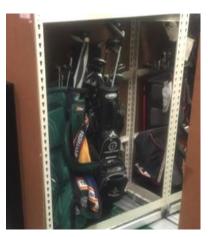

#### **Managers Desk**

Available in most widths, depths & heights. Options include: drawer and/ or task light. Comes with melamine or laminate desk top.

**Golf Bag Storage** 

Large File Cabinet Systems for Admins