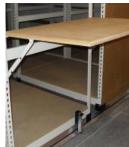

Floor Anti-Tip

Our floor anti-tip is approved for all seismic zones. Overhead antitip also available.

Flue-Spacers

Available in 1-6" to meet fire code. Prevents rows from making contact with each other.

Wooden Deck Between Tracks

Provides even flooring for the entire system.

**Foot Brakes** 

We have standard foot stop brakes as well as our OSHA compliant Positive Stop.

**Double Ramp** 

Provides a smooth transition over tracks for carts or ladders.