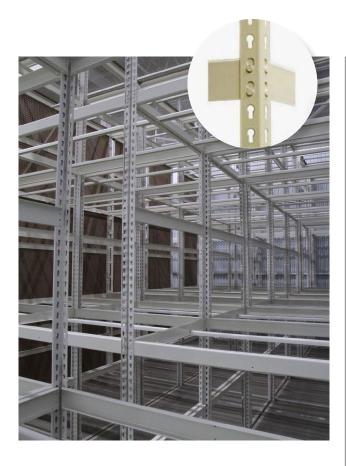

#### **Rack Solid Boltless Shelving**

Heavy duty rivet style shelving with 11-14 gauge frame available with all shelving styles including particle board.

- Heavy capacity varying by size.
- Available in a variety of depth, width and heights.
- Available in mobile or static.