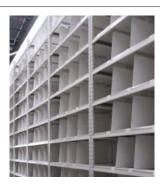

#### **Rack Solid Boltless Shelving**

Heavy duty rivet style shelving with 11-14 gauge frame available with all shelving styles including particle board.

- Heavy capacity varying by size.
- Available in a variety of depth, width and heights.
- Available in mobile or static.

#### **Tab Style Shelving**

16 gauge steel frame with steel shelves.

- Uprights being pre-assembled guarantees quick installation.
- Back to back configuration allows individual adjustability on each side which requires no tools.
- Available in mobile or static.

| SHELVING TYPES                                                                                                                                                                                      | RACK SOLID<br>FRAME | RACK TAB<br>FRAME |
|-----------------------------------------------------------------------------------------------------------------------------------------------------------------------------------------------------|---------------------|-------------------|
| Particle Board  The most cost-effective shelving option.  Store almost anything, especially items that would fall through wire grid shelving.  Sturdy and durable with value pricing.               | <b>⊘</b>            | $\odot$           |
| Wire Grid Wire grid shelving is a very sturdy yet light-weight shelving style that meets most fire codes due to its ability to let extinguishing systems reach more space.                          | $\odot$             | $\odot$           |
| Perforated Steel 51% of the shelf is perforation with holes. Very sturdy and fire resistant. Allows sprinkler systems to reach more area. Best for goods that wire grid could indent e.g. leather.  | $\otimes$           | $\odot$           |
| Solid Steel Solid steel shelving is available to provide a strong and robust shelf. As a bonus it is very fire resistant in support of your storage needs. Sophisticated looks with secure support. | <b>⊘</b>            | <b>⊘</b>          |
| Hanging Hanging items are great for retail applications. Hanging prevents wrinkles and creases from folding. Easily replaced with shelving at any time.                                             | <b>⊗</b>            | $\odot$           |