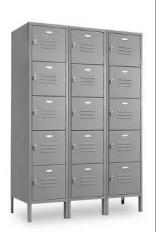

#### **Lockers**

Available in all sizes, colors, number of tiers, widths, depths & heights. All accessories include combination or key locks. ADA compliant lockers also available.

Standard Padlock

Visibility C-Thru