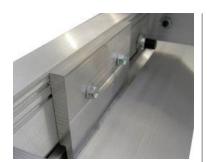

Floor Anti-Tip

Our floor anti-tip is approved for all seismic zones. Overhead antitip also available.

Flue-Spacers

Available in 1-6" to meet fire code. Prevents rows from making contact with each other.

Wooden Deck Between Tracks

Provides even flooring for the entire system.

**Foot Brakes** 

We have standard foot stop brakes as well as our OSHA compliant Positive Stop.

**Double Ramp** 

Provides a smooth transition over tracks for carts or ladders.