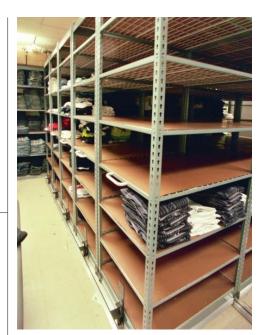

# Mobile Shelving Systems

Dramatically increase stock capacity compared to static shelving layouts.

#### **Rack Solid Boltless Shelving**

Heavy duty rivet style shelving with 11-14 gauge frame available with all shelving styles including particle board.

- Heavy capacity varying by size.
- Available in a variety of depth, width and heights.
- Available in mobile or static.

#### **Tab Style Shelving**

16 gauge steel frame with steel shelves.

- Uprights being pre-assembled guarantees quick installation.
- Back to back configuration allows individual adjustability on each side which requires no tools.
- Available in mobile or static.