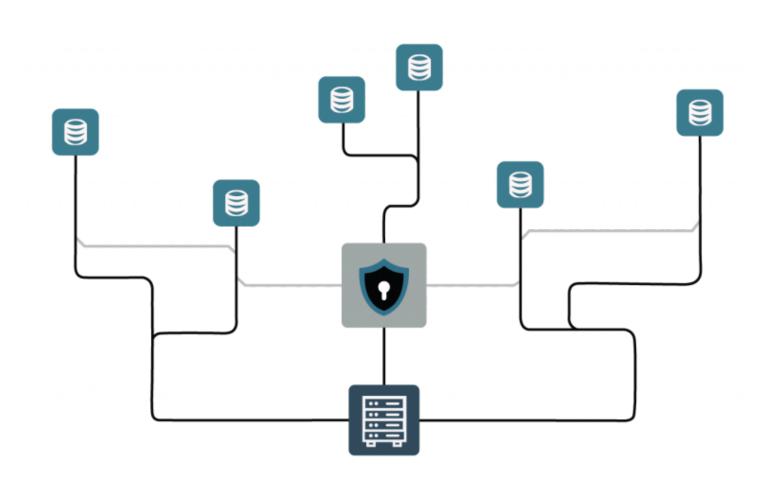

#### Get the Flexibility & Security You Need

Choose the backend infrastructure that's right for you. Connect to branch offices, headquarters, data centers and more using the Universe network. Universe puts you in control of network connectivity and security, and meets the requirements for connection to classified networks.

### 24/7 Monitoring & Support

 Our Network Security Operations Center (NSOC) provides 24/7/365 system and network monitoring on every IP-enabled host in your infrastructure to prevent and detect malicious activity