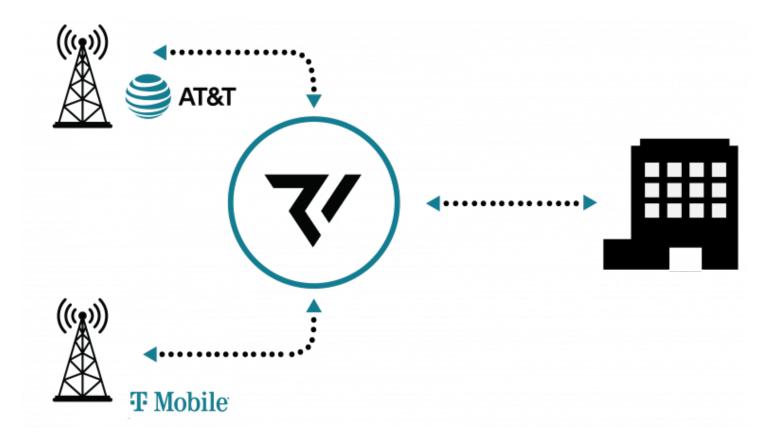

## Route Encrypted Mobile Data with Our Private APNs

Ridgeline partners with telecom providers like AT&T and T-Mobile to provide private APNs, 4G/5G connectivity, and international roaming in more than 100 countries. Your data gets its own "private lane" that doesn't share traffic with consumer bandwidth. This provides stability, privacy, and faster speeds.