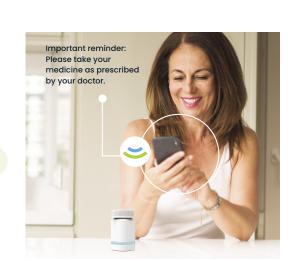

#### **Always On Time With Aidia**

The Aidia System is inclusive of the easy-to-use functionality and services you expect from the AdhereTech smart bottle system:

**The Aidia Smart Bottle** with customized smart alerts that improve adherence and regulate dose-time behavior.

**Aidia Live Specialists** providing technical support and continuous connection to care.

**The Aidia 2-way Messaging Platform** for HIPAA compliant patient reminders and communications.

**The Aidia Partner Portal** for easy enrollment, access to adherence data, and escalation alerts for real-time patient interventions.