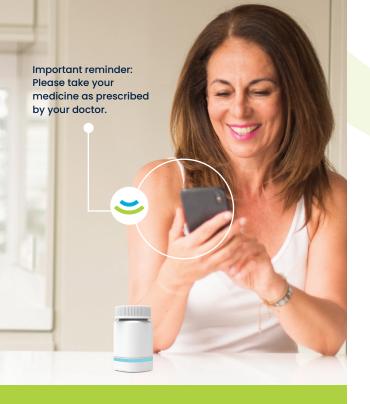

#### **Always On Time With Aidia**

The Aidia System is inclusive of the easy-to-use functionality and services you expect from the AdhereTech smart bottle system:

**The Aidia Smart Bottle** with customized smart alerts that improve adherence and regulate dose-time behavior.

#### Easy-to-use Aidia bottle

with prompts that regulate dose-time behavior.

**Aidia live specialists** provide continuous connection to care.

**2-way messaging platform** for real-time patient communications.

**Easy-to-use Aidia bottle** with prompts that regulate dose-time behavior.

**2-way messaging platform** for real-time patient communications.

**Aidia live specialists** provide continuous connection to care.