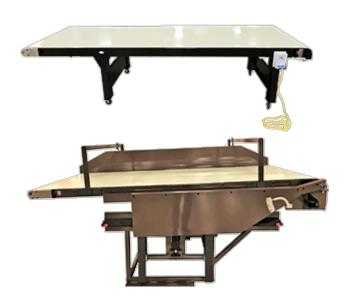

## **Drum Motor Conveyors**

The Pax Model DMC "Drum Motor" Conveyor is designed for removing parts and scrap from dies. This low-maintenance conveyor utilizes a geared motor hermetically sealed inside a steel cylindrical tube. This technology eliminates the need for chains, sprockets, and external motors.